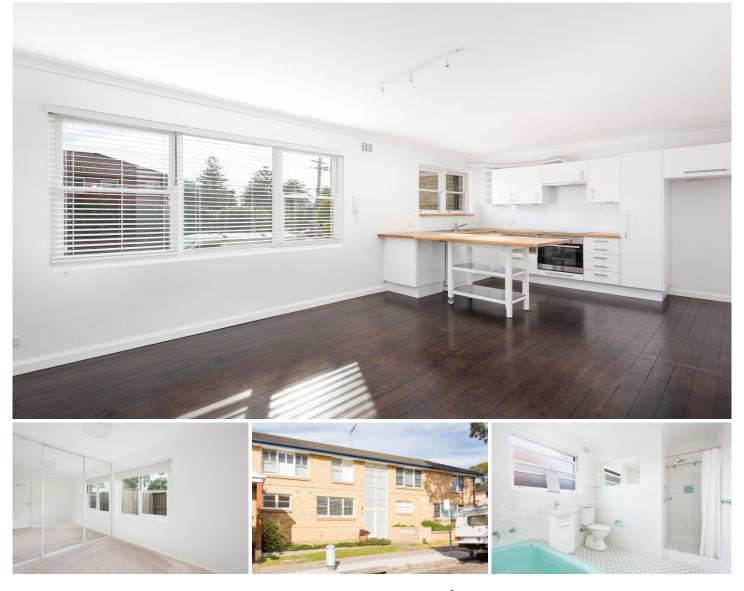

## 1/117 Ewos Parade Cronulla NSW

Positioned across from Shelly Beach and Park, this elevated ground floor apartment enjoys a sunny north aspect and convenient location.

- Generous bedroom with built-in wardrobe
- Renovated kitchen & large neat bathroom
- Good size living area with timber flooring
- Internal laundry, security building, car space