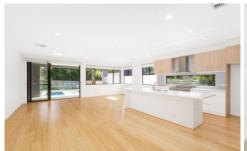

- Three bedrooms, BIR's, master features an ensuite, walk-in robe & balcony
- Over-sized living & dining rooms flow to the outdoors through sliding doors  $\,$
- Modern fully appointed gas kitchen with s/steel appliances & walk-in pantry
- 3 stylish bathrooms, 2 upstairs & 1 downstairs, internal laundry & ducted A/C
- Additional living/study area upstairs, covered outdoor entertaining area