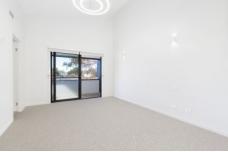

- Three bedrooms, BIR's, master features an ensuite, walk-in robe & balcony
- Over-sized living & dining rooms flow to the outdoors through sliding doors  $\,$
- Modern fully appointed gas kitchen with s/steel appliances & walk-in pantry
- 3 stylish bathrooms, 2 upstairs & 1 downstairs, internal laundry & ducted A/C
- Additional living/study area upstairs, covered outdoor entertaining area