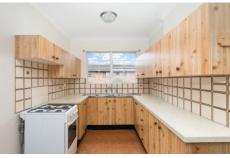

- Combined living & dining room
- Neat kitchen & bathroom
- Two good sized bedrooms
- Secure intercom entrance
- Single lock-up garage & balcony

\*\*Inspections are By Appointment Only - one person at a time