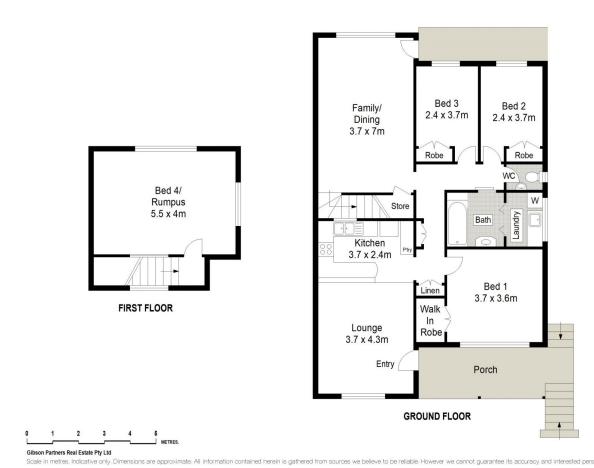

- Formal living with fireplace + separate family/dining room
- Three good sized bedrooms, main with walk-in wardrobe
- Well-maintained kitchen & bathroom with adjoining laundry
- Additional rumpus room or 4th bedroom on the first level
- Double carport + additional off-street parking for 2 cars

4 🗀 1 📛 4 🖨

Land Size: 803 sqm

View : https://www.gibsonpartners.com/sale/nsw/s

utherland/yowie-bay/residential/house/6489

749

Ivan Lampret 02 9523 1333

John Young 02 9523 1333

**GIBSON** 