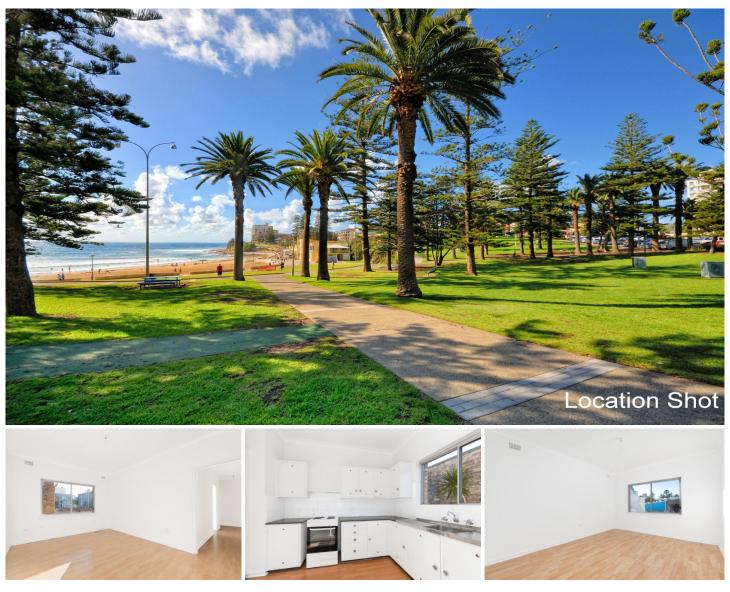

## 2/112 Cronulla Street Cronulla NSW

"ONE WEEKS FREE RENT"

Live the coastal lifestyle in this neat two bedroom top floor apartment with car space and in an ultra convenient setting to all Cronulla has to offer with shops, cafes and public transport just metres from your doorstep.

- Combined living & dining space
- Two generously sized bedrooms
- Neat kitchen & separate laundry
- Secure building & single car space

\*\*Inspections are By Appointment Only - one person at a time

All attendees are required to check in via QR code