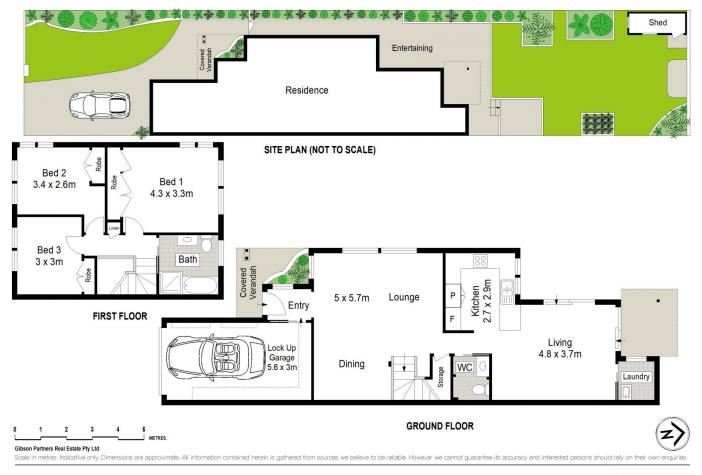

## 1/151 Burraneer Bay Road Burraneer NSW

Set in a highly sought-after suburb of Burraneer, this charming brick duplex is wonderfully private and offers low maintenance living with no strata fees. Boasting two separate living areas, new carpet, warm timber features throughout, sunny north facing paved entertaining and rear yard while also providing the opportunity to further enhance and personalise.

## 3 🎮 1 🚔 2 🛱

Price : \$ 1,425,000

View : https://www.gibsonpartners.com/sale/nsw/sutherl and/burraneer/residential/semi-detached/649372 2

Ivan Lampret 02 9523 1333

Farrah Tidmarsh 02 9523 1333

1/151 Burraneer Bay Road, Burraneer