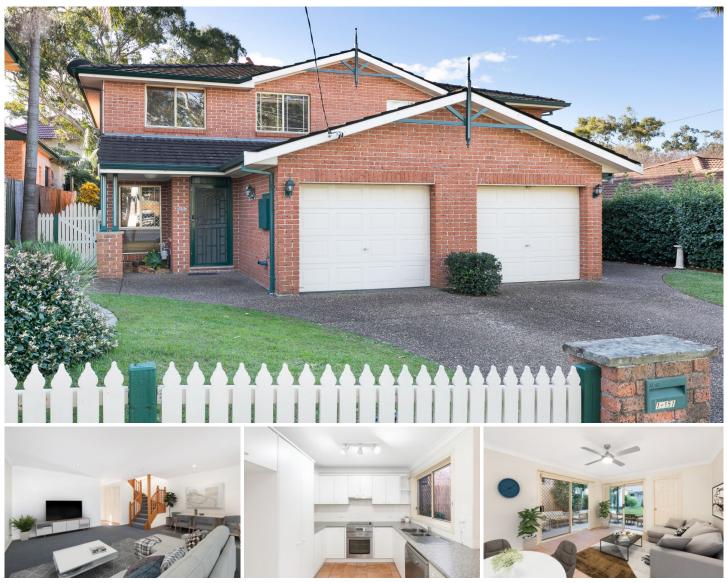

## 1/151 Burraneer Bay Road Burraneer NSW

Set in a highly sought-after suburb of Burraneer, this charming brick duplex is wonderfully private and offers low maintenance living with no strata fees. Boasting two separate living areas, new carpet, warm timber features throughout, sunny north facing paved entertaining and rear yard while also providing the opportunity to further enhance and personalise.

Located approx. 200m from Burraneer Public School and Our Father Café, and convenient to Caringbah Shopping Centre or Cronulla Mall and beaches, this home is ideal for young families or downsizers in search of an easy care home without compromising on space, location or convenience.

## 3 🎮 1 🚔 2 🛱

Price : \$ 1,425,000

View : https://www.gibsonpartners.com/sale/nsw/sutherl and/burraneer/residential/semi-detached/649372 2

Ivan Lampret 02 9523 1333

Farrah Tidmarsh 02 9523 1333

1/151 Burraneer Bay Road, Burraneer