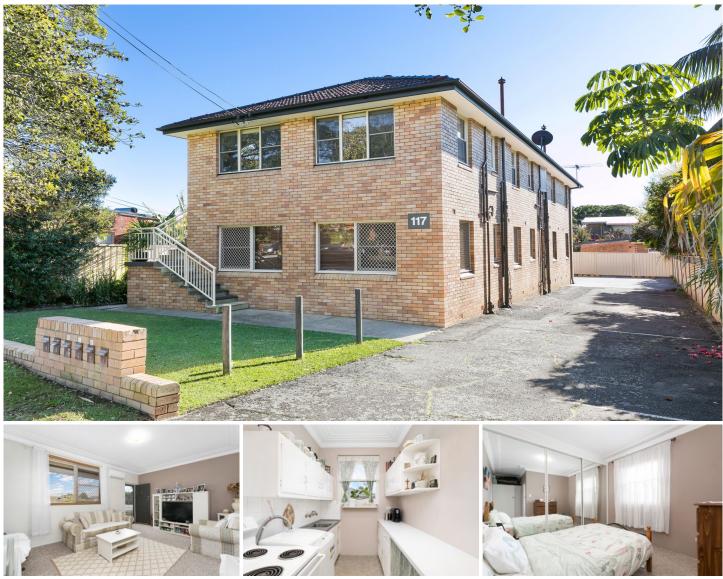

## 5/117 Kingsway Cronulla NSW

Presenting low-maintenance living at it's finest, this beautifully presented one bedroom apartment offers an appealing neutral colour theme throughout and an easycare layout, perfect for first home buyers or investors alike.

Positioned on the first floor toward the rear of the block and convenient to Cronulla beaches and a short 170m walk to Woolooware train station and shops.

- First floor position in a well-maintained complex of 6
- Combined living & dining room with air-conditioning
- Bedroom with ensuite style bathroom & built-in robe
- Neat galley style kitchen fitted with laundry facilities
- Allocated single carspace & just 170m to train station