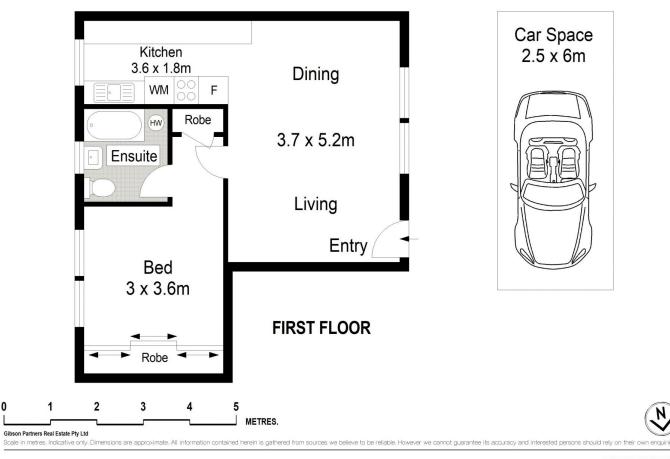

Positioned on the first floor toward the rear of the block and convenient to Cronulla beaches and a short 170m walk to Woolooware train station and shops.

- First floor position in a well-maintained complex of 6
- Combined living & dining room with air-conditioning
- Bedroom with ensuite style bathroom & built-in robe
- Neat galley style kitchen fitted with laundry facilities
- Allocated single carspace & just 170m to train station