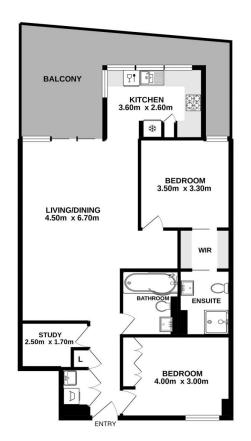

## 302/23-25 Judd Street Cronulla NSW

Capturing superb city and ocean views, this stunning two bedroom apartment positioned on the third level of the prestigious 'North' development combines modern sophistication with high end luxury delivering an enviable coastal lifestyle.

- Bright & airy living & dining room flows to the outdoor terrace
- Designer gas kitchen with stone benchtops & quality appliances

2 2 2 2

**Price:** \$1,470,000

**View :** https://www.gibsonpartners.com/sale/nsw/sutherl and/cronulla/residential/apartment/6498819

Denise Howell 02 9523 1333

0 1 2 3 4 5 METRES.

Gibson Partners Real Estate Pty Ltd
Scale in metres. Indicative only. Dimensions are approximate. All information contained herein is gathered from sources we believe to be reliable. However we cannot guarantee its accuracy and interested persons should rely on their own enquiries.