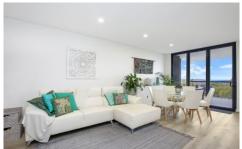

- Bright & airy living & dining room flows to the outdoor terrace
- Designer gas kitchen with stone benchtops & quality appliances

2 2 2 2

**Price:** \$1,470,000

**View :** https://www.gibsonpartners.com/sale/nsw/sutherl and/cronulla/residential/apartment/6498819