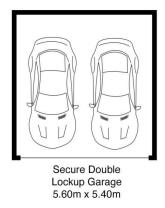

- Bright & airy living & dining room flows to the outdoor terrace
- Designer gas kitchen with stone benchtops & quality appliances

2 2 2 2

**Price:** \$1,470,000

**View :** https://www.gibsonpartners.com/sale/nsw/sutherl and/cronulla/residential/apartment/6498819