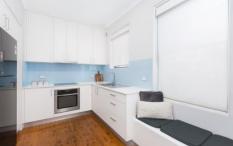

- Spacious light-filled living room with separate dining area
- Stylishly renovated kitchen with pantry plus built-in seating
- Two bedrooms, main with large built-in mirrored wardrobe
- Intercom, blockout blinds & timber flooring throughout
- Small boutique block of six, single registered car space
- Walk to beaches, cafes, shops & transport
- \*\*Inspections are By Appointment Only one person at a time