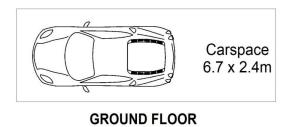

- Spacious light-filled living room with separate dining area
- Stylishly renovated kitchen with pantry plus built-in seating
- Two bedrooms, main with large built-in mirrored wardrobe
- Intercom, blockout blinds & timber flooring throughout
- Small boutique block of six, single registered car space
- Walk to beaches, cafes, shops & transport
- \*\*Inspections are By Appointment Only one person at a time

## **GROUND FLOOR**

Scale in metres. Indicative only. Dimensions are approximate. All information contained herein is gathered from sources we believe to be reliable. However we cannot guarantee its accuracy and interested persons should rely on their own enquiries.