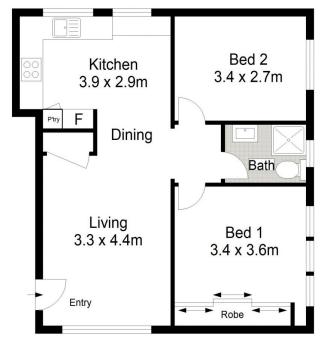

- Spacious light-filled living room with separate dining area
- Stylishly renovated kitchen with pantry plus built-in seating
- Two bedrooms, main with large built-in mirrored wardrobe
- Intercom, blockout blinds & timber flooring throughout
- Small boutique block of six, single registered car space
- Walk to beaches, cafes, shops & transport
- \*\*Inspections are By Appointment Only one person at a time

## **GROUND FLOOR**

Scale in metres. Indicative only. Dimensions are approximate. All information contained herein is gathered from sources we believe to be reliable. However we cannot guarantee its accuracy and interested persons should rely on their own enquiries.