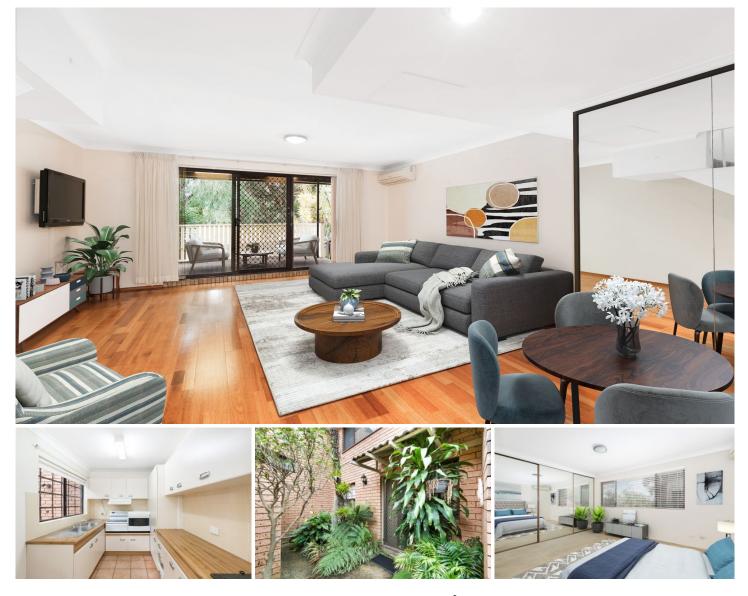

## BSON PARTNERS IN PROPERTY

7/97 Denman Avenue Woolooware NSW

Offering a spacious floorplan and fabulous north facing courtyard, this 2 bedroom townhouse enjoys a private leafy setting and convenient to local shops, schools, golf course, playing fields and transport.

Small pets are considered upon application.

- Two bedrooms with built-in robes, main with bathroom access

Neat kitchen with plenty of cupboard space & garden view
Modern 2-way bathroom & spacious internal laundry

- Combined living & dining area with doors out to a timber deck

- SLUG & north facing courtyard overlooking the golf course