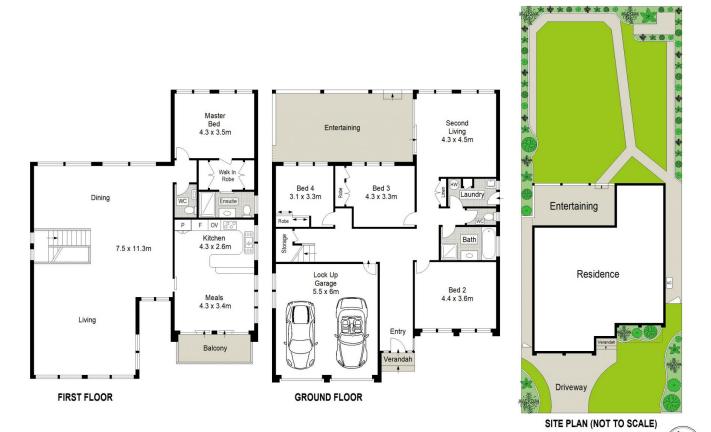

- Desirable waterfront cul-de-sac street in prestigious locale

4 🕒 2 🖺 4 🗬

Land Size: 556 sqm

View : https://www.gibsonpartners.com/sale/nsw/s

utherland/sylvania/residential/house/652941

4

Ivan Lampret 02 9523 1333

Farrah Tidmarsh 02 9523 1333

0 1 2 3 4 5 METRES.

Gibson Partners Real Estate Pty Ltd

Scale in metres. Indicative only. Dimensions are approximate. All information contained herein is gathered from sources we believe to be reliable. However we cannot guarantee its accuracy and interested persons should rely on their own enquiries.

10 Clare Street, Sylvania

**GIBSON**