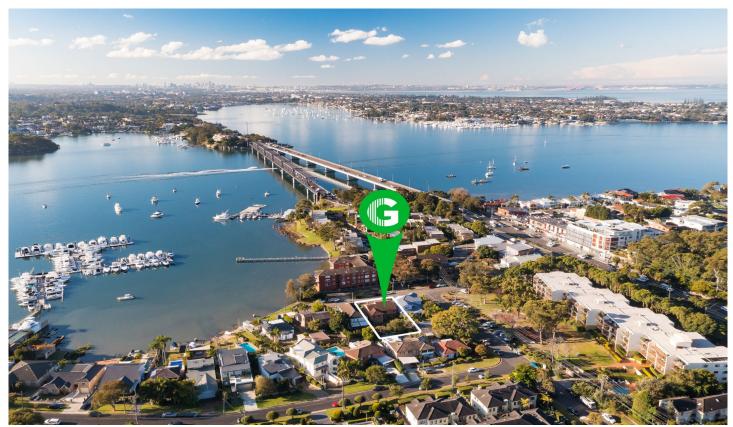

## 10 Clare Street Sylvania NSW

Beautiful north facing sundrenched interiors and sparkling water views over the Georges River make this much-loved family abode the perfect place to call home. Unfolding across two spacious levels, this original gem offers a versatile choice of living spaces, soaring vaulted ceilings, view enhanced balcony, private level rear yard and further scope to add value and personalise.

Located in a quiet cul de sac less than 50 metres from the water's edge, convenient to a local park reserve, primary and secondary schools, Southgate Shopping Centre, bus to rail city link and restaurants makes this home an attractive proposition for families seeking a matched quality of lifestyle, convenience, and affordability.

10 Clare Street, Sylvania

**GIBSON**