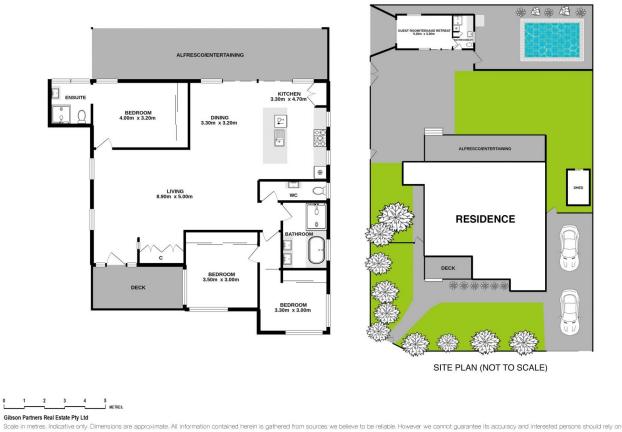

Positioned on a secure 664 sqm (approx) corner block with two street access, this fabulous home is located in a ultra-convenient Caringbah locale with schools, shops and transport just metres away.

- Vast open living & dining area flows out to the covered deck

## 4 🛤 3 🚔 3 🚘

Land Size : 663.9 sqm

: https://www.gibsonpartners.com/sale/nsw/s utherland/caringbah/residential/house/6545 555

View

Denise Howell 02 9523 1333

are approximate. All information contained her we believe to be reliable. However we cannot guarantee its accuracy and interested persons should rely on their own enquiries