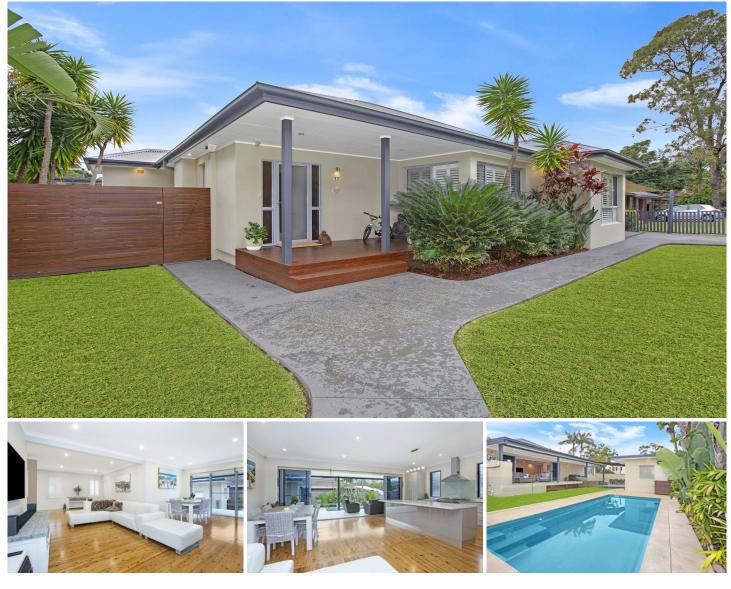

## 17 Carabella Road Caringbah NSW

Enjoying a light-filled northerly aspect, this immaculately presented home displays stylish contemporary finishes perfectly designed for those who love to entertain with private sundrenched alfresco spaces bordered by manicured gardens.

Positioned on a secure 664 sqm (approx) corner block with two street access, this fabulous home is located in a ultra-convenient Caringbah locale with schools, shops and transport just metres away.

- Vast open living & dining area flows out to the covered deck

- Polished timber floorboards, air-conditioning & gas heating

- Stunning stone kitchen showcases a gas cooktop &

## 4 🛤 3 🚔 3 🚘

Land Size : 663.9 sqm

: https://www.gibsonpartners.com/sale/nsw/s utherland/caringbah/residential/house/6545 555

View

Denise Howell 02 9523 1333

are approximate. All information contained her we believe to be reliable. However we cannot guarantee its accuracy and interested persons should rely on their own enquiries