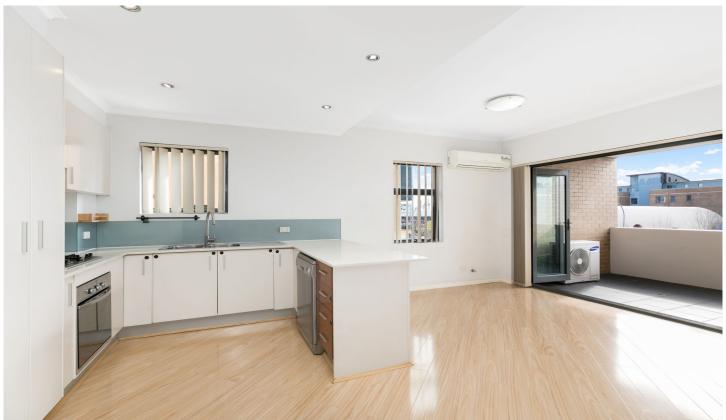

## 410/296-300 Kingsway Caringbah NSW

Boasting an exceptional light-filled and expansive open plan layout this two bedroom apartment boasts a sundrenched northerly aspect with views over Botany Bay and the City skyline.

Offering a relaxed, secure and low-maintenance lifestyle this apartment is centrally located and convenient to local cafes, clubs, restaurants, shops and transport.

- Open-plan interiors, bi-fold doors leading to Nth facing balcony
- Modern kitchen with stainless steel appliances & gas cooktop
- 2 good size carpeted bedrooms with built in robes, main with ensuite
- Spacious bathroom with laundry, timber flooring,