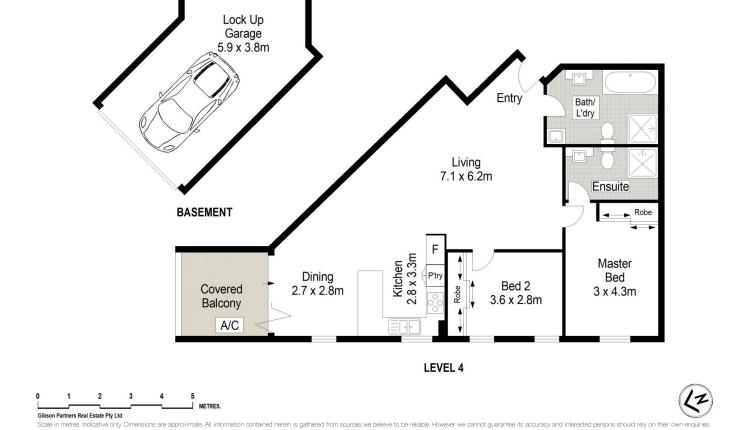

## 410/296-300 Kingsway Caringbah NSW

Boasting an exceptional light-filled and expansive open plan layout this two bedroom apartment boasts a sundrenched northerly aspect with views over Botany Bay and the City skyline.

Offering a relaxed, secure and low-maintenance lifestyle this apartment is centrally located and convenient to local cafes, clubs, restaurants, shops and transport.

- Open-plan interiors, bi-fold doors leading to Nth facing balcony
- Modern kitchen with stainless steel appliances & gas cooktop
- 2 good size carpeted bedrooms with built in robes, main with ensuite
- Spacious bathroom with laundry, timber flooring,