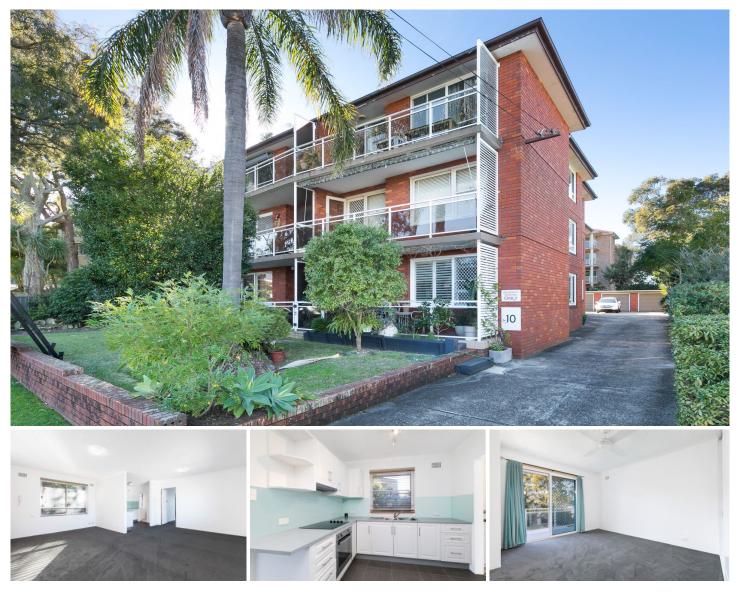

## 8/52 Kurnell Road Cronulla NSW

Set in the heart of Cronulla this neat apartment located on the top floor of a well-maintained block of only 8 features no common walls, brand new carpet and freshly painted interiors. Convenient to Cronulla mall, beautiful beaches and transport options.

- Spacious L-shaped living & dining room
- Modern kitchen with s/steel appliances
- Good sized bedroom with built-in robe
- Neat bathroom & large internal laundry
- Large balcony ideal for alfresco meals
- Single lock-up garage, security intercom