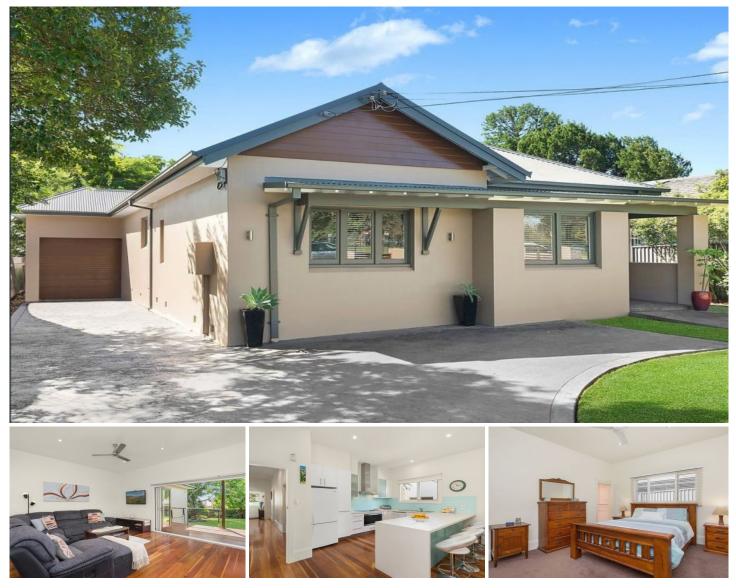

## 483 Kingsway Miranda NSW

Stylishly renovated 3 bedroom cottage with a rear north facing aspect set on a generous block of land. Located within walking distance to an abundance of local amenities including Westfield Miranda, schools and transport.

- Spacious open-plan living area flows to the outdoors
- Three bedrooms with built-in robes, main with ensuite
- Stylish kitchen with Caesarstone tops & s/s appliances
- Large entertainer's deck overlooking large grassed yard
- Luxury bathroom, internal laundry & split system A/C

- Drive through lock-up garage with storage + off-street parking

\*\*Inspections are By Appointment Only - one person at a time  $\ensuremath{^{\ast\ast}}$ 

3 🛤 2 🚔 2 🛱

View : https://www.gibsonpartners.com/lease/nsw/suther land/miranda/residential/house/6559471