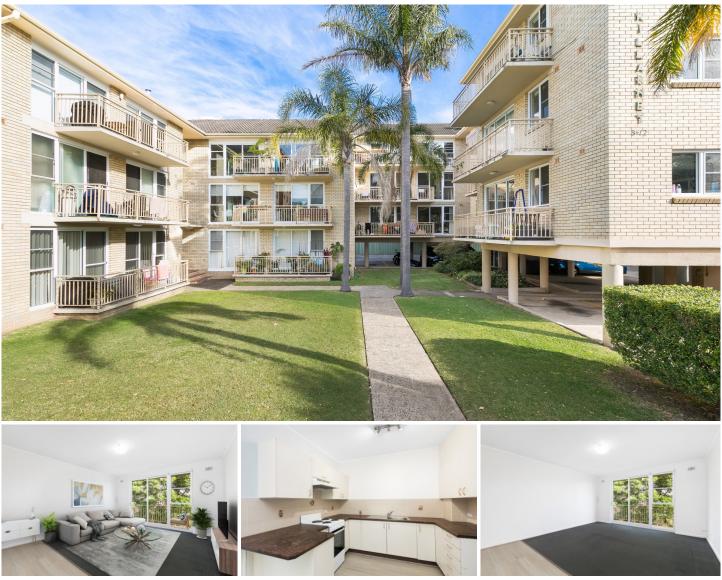

## 14/8-12 Giddings Avenue Cronulla NSW

Nestled in a beachside cul-de-sac enjoying a prime location convenient to great cafes, shops, train station and the beautiful sands of South Cronulla Beach this 2nd floor, 2 bedroom apartment has recently been updated with new blinds, fresh paint and new timber flooring,

- 2nd floor security apartment in a secluded cul de sac position

- Generous functional layout flows to balcony with leafy outlook

- Freshly painted interiors, plush carpet, new blinds & timber flooring

- Open plan  $\bar{\rm kit}{\rm chen},$  original bathroom (separate shower & bath)

- 2 bedrooms with BIRs, internal laundry, undercover parking

View : https://www.gibsonpartners.com/lease/nsw/suther land/cronulla/residential/apartment/6559488

Abbey Smith 02 9523 1333