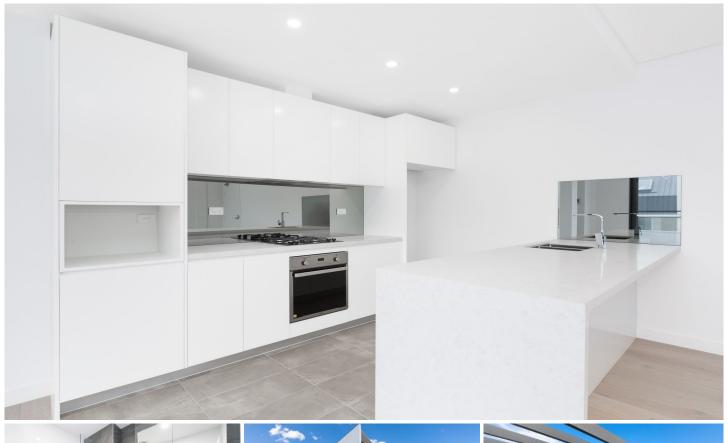

## 305/315 Taren Point Road Caringbah NSW

This Impressive luxury 2 bedroom apartment offers stylish interiors north facing balcony, gourmet gas kitchen, stylish bathrooms and a combination of whitewashed timber flooring and plush carpet.

Convenient to an array of local eateries, shops, schools, public transport options, Cronulla beaches, Sutherland & Kareena Private hospitals and Westfield Miranda.

- Light-filled living and dining area opens out to the balcony
- Gourmet gas kitchen fitted with & stainless steel appliances
- Split system air-conditioning & gas heating in living room
- 2 bedrooms feature BIR's, master with luxury ensuite
- Stylish bathrooms, New York style laundry with dryer
- North facing balcony, lift access & security intercom