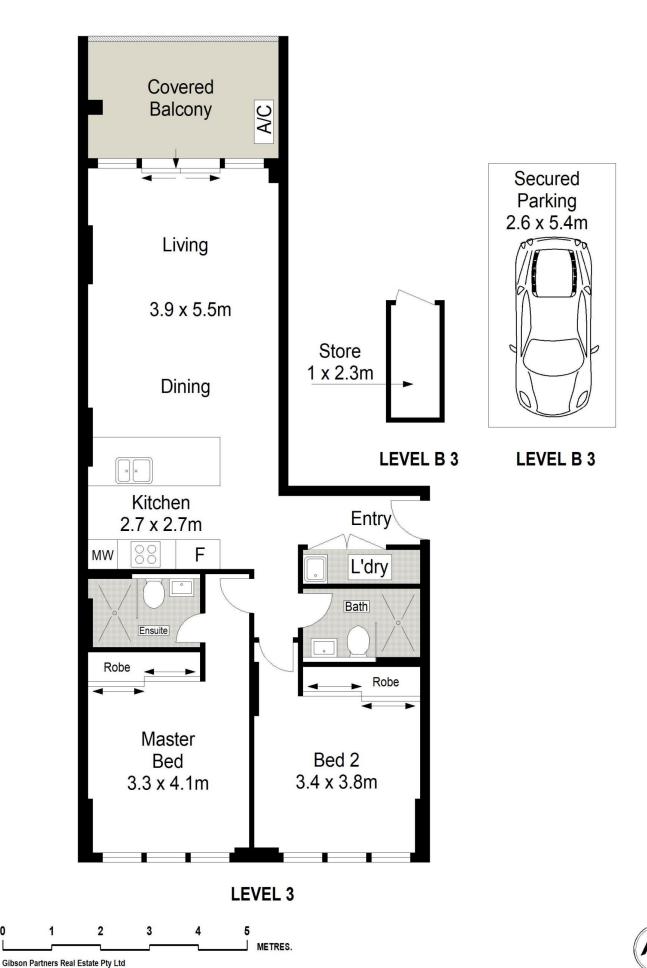

## 305/315 Taren Point Road Caringbah NSW

This Impressive luxury 2 bedroom apartment offers stylish interiors north facing balcony, gourmet gas kitchen, stylish bathrooms and a combination of whitewashed timber flooring and plush carpet.

Convenient to an array of local eateries, shops, schools, public transport options, Cronulla beaches, Sutherland & Kareena Private hospitals and Westfield Miranda.

- Light-filled living and dining area opens out to the balcony
- Gourmet gas kitchen fitted with & stainless steel appliances
- Split system air-conditioning & gas heating in living room
- 2 bedrooms feature BIR's, master with luxury ensuite
- Stylish bathrooms, New York style laundry with dryer
- North facing balcony, lift access & security intercom

2 🔄 2 🔓 1 🗬

**View**: https://www.gibsonpartners.com/lease/nsw/suther land/caringbah/residential/apartment/6567461

Abbey Smith 02 9523 1333

Scale in metres. Indicative only. Dimensions are approximate. All information contained herein is gathered from sources we believe to be reliable. However we cannot guarantee its accuracy and interested persons should rely on their own enquiries.