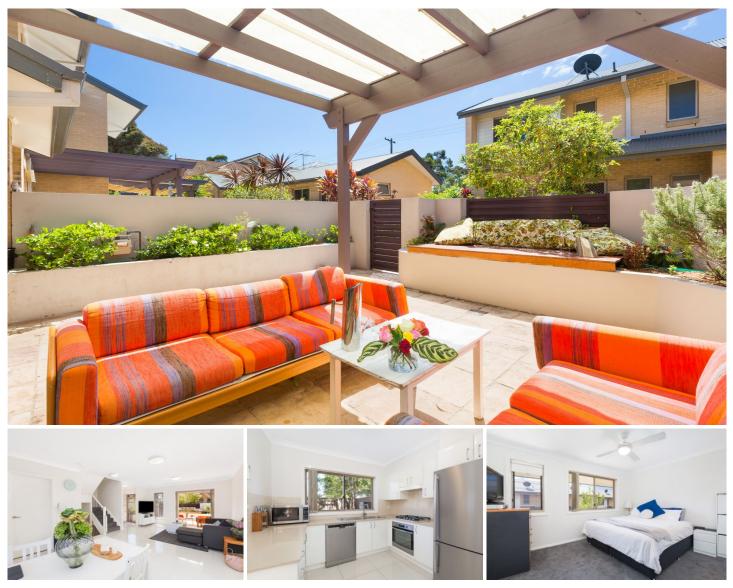

## 12/694-698 Kingsway Gymea NSW

Quietly positioned to the rear of a security complex, this stylishly presented townhouse is the perfect opportunity for first home buyers, investors and downsizers. Within a convenient short stroll to Westfield Miranda shopping, Gymea Village, transport and a bustling array of eateries, retail options and amenities.

Offering spacious light-filled living areas spanning across three levels showcasing a stylish, well-designed kitchen with gas cooking, fully renovated bathroom and two low-maintenance courtyards, a covered alfresco dining area, and secure basement double lock-up garage with internal access.

- Open-plan living & dining with beautifully tiled flooring
- Modern kitchen with gas cook top, s/steel appliances

- Chris Walsh 02 9523 1333
- View : https://www.gibsonpartners.com/sale/nsw/sutherl and/gymea/residential/townhouse/6574372