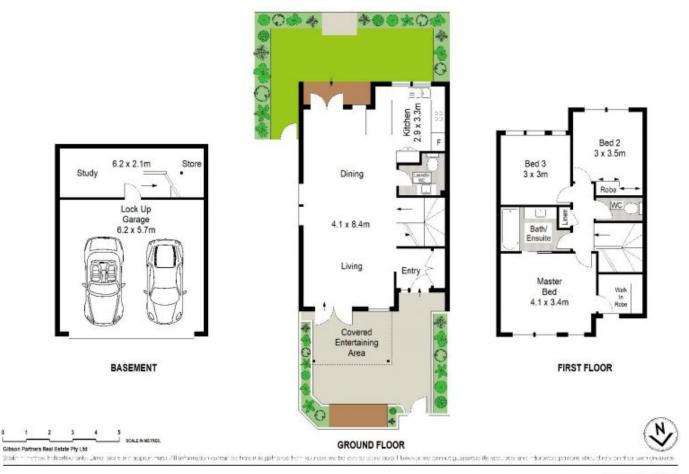

Offering spacious light-filled living areas spanning across three levels showcasing a stylish, well-designed kitchen with gas cooking, fully renovated bathroom and two low-maintenance courtyards, a covered alfresco dining area, and secure basement double lock-up garage with internal access.