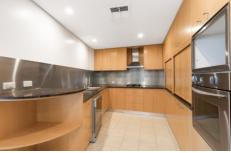

- Spacious combined living & dining area flows to the terrace
- Well-appointed granite kitchen with gas cooktop & dishwasher
- 2 bedrooms, main with a WIR & luxury spa bath open ensuite
- Ducted air-conditioning, security intercom, large internal laundry
- Outdoor terrace with gas BBQ outlet & stunning water views
- Secure basement parking with lift access from the 2-car