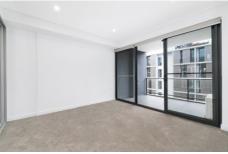

- Living & dining area opens out to the balcony
- Gourmet gas kitchen fitted with s/s appliances
- Lift access, A/C, gas heating, study & intercom
- 1 bedroom with BIR & access to the balcony
- Stylish bathroom & concealed laundry with dryer
- North facing balcony ideal for alfresco entertaining
- Basement parking space, storage cage, lift access
- Spectacular Roof Top area with BBQ & dining facilities