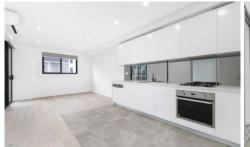

- Living & dining area opens out to the balcony
- Gourmet gas kitchen fitted with s/s appliances
- Lift access, A/C, gas heating, study & intercom
- 1 bedroom with BIR & access to the balcony
- Stylish bathroom & concealed laundry with dryer
- North facing balcony ideal for alfresco entertaining
- Basement parking space, storage cage, lift access
- Spectacular Roof Top area with BBQ & dining facilities