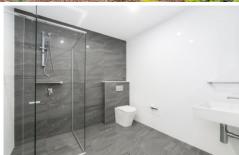

- Living & dining area opens out to the balcony
- Gourmet gas kitchen fitted with s/s appliances
- Lift access, A/C, gas heating, study & intercom
- 1 bedroom with BIR & access to the balcony
- Stylish bathroom & concealed laundry with dryer
- North facing balcony ideal for alfresco entertaining
- Basement parking space, storage cage, lift access
- Spectacular Roof Top area with BBQ & dining facilities