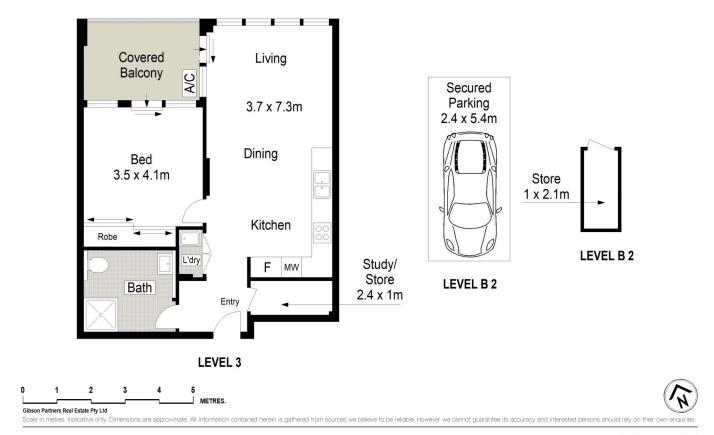

## 402/315 Taren Point Road Caringbah NSW

This Impressive one bedroom apartment offers stylish interiors and a sunny north facing aspect. Ideally positioned and convenient to Caringbah offering a selection of local eateries, shops and transport.

- Living & dining area opens out to the balcony
- Gourmet gas kitchen fitted with s/s appliances
- Lift access, A/C, gas heating, study & intercom
- 1 bedroom with BIR & access to the balcony
- Stylish bathroom & concealed laundry with dryer
- North facing balcony ideal for alfresco entertaining
- Basement parking space, storage cage, lift access
- Spectacular Roof Top area with BBQ & dining facilities