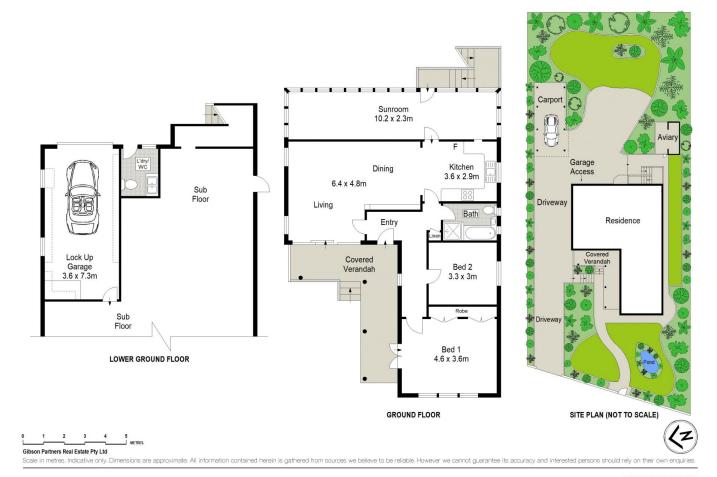

## 1 Grandview Parade Caringbah South NSW

Explore the enormous potential offered by this tightly held family cottage being offered for the first time in 65 years. Positioned on a generous 778sqm (approx.) block and surrounded by private, meticulously maintained gardens; there is scope to extend and restore the current 2 bedroom home to its former glory, or create a brand new architect designed dream home or luxury new duplex (STCA).

- Generous block of approximately 778sqm, offering an 18.6m frontage

2 🗀 1 📛 2 🖨

**Price** : \$ 3,172,000 **Land Size** : 778 sqm

View: https://www.gibsonpartners.com/sale/nsw/s

utherland/caringbah-south/residential/house