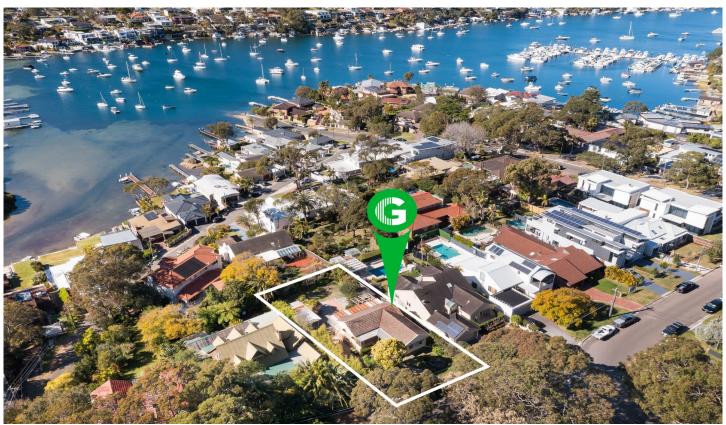

## 1 Grandview Parade Caringbah South NSW

Explore the enormous potential offered by this tightly held family cottage being offered for the first time in 65 years. Positioned on a generous 778sqm (approx.) block and surrounded by private, meticulously maintained gardens; there is scope to extend and restore the current 2 bedroom home to its former glory, or create a brand new architect designed dream home or luxury new duplex (STCA).

Enjoying the benefits of an east to west aspect and situated within a blue-chip locale just 160m to Water St Boat Ramp, 50m to Burraneer Park Reserve and just a 6 minute drive to Cronulla, take advantage of this unique opportunity to capitalise on this rare land holding.

- Generous block of approximately 778sqm, offering an 18.6m frontage

2 🗀 1 📛 2 🖨

**Price** : \$ 3,172,000 **Land Size** : 778 sqm

View: https://www.gibsonpartners.com/sale/nsw/s

utherland/caringbah-south/residential/house