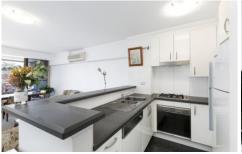

Positioned in the hub of Caringbah CBD, the convenience to shops, cafes, restaurants and transport is second to none.

- Level 6 of the Catalina Apartments with lift access
- Open plan kitchen with stainless steel appliances (gas)
- Combined lounge/dining, sunny north facing balcony
- 2 well sized bedrooms both with built-in wardrobes