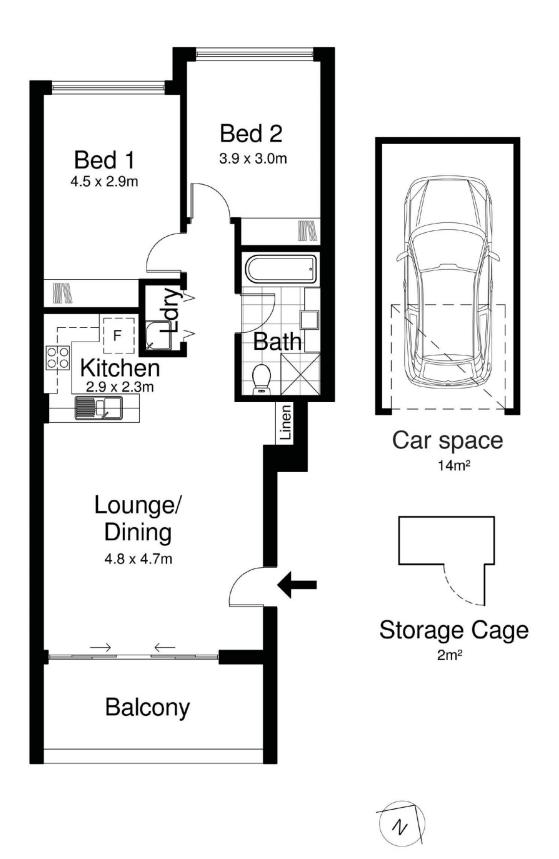

## 40/360 Kingsway Caringbah NSW

Situated on level 6 of Catalina Apartments, this modern 2 bedroom apartment presents an excellent opportunity for investors, downsizers or first home buyers alike. Boasting a desirable northerly aspect, light filled interior and access to an array of resort style facilities such as a heated indoor pool, spa, sauna, gymnasium, BBQ area, lift access and 24/7 security.

Positioned in the hub of Caringbah CBD, the convenience to shops, cafes, restaurants and transport is second to none.

- Level 6 of the Catalina Apartments with lift access
- Open plan kitchen with stainless steel appliances (gas)
- Combined lounge/dining, sunny north facing balcony
- 2 well sized bedrooms both with built-in wardrobes