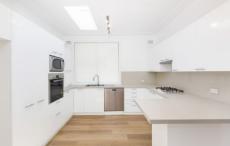

- Formal & informal living rooms, separate dining & rumpus room
- Stylish hostess kitchen with stainless steel appliances & gas cooktop
- 4 bedrooms, BIR's & oversized master with walk-in robe & ensuite
- Two stylish bathrooms, study nook, air-conditioning, timber flooring
- Single carport, grassed yard, large entertaining terrace & internal laundry
- Lilli Pilli Baths, local shops, cafes & transport just minutes