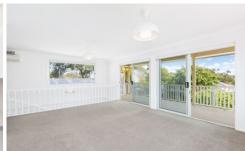

- Formal & informal living rooms, separate dining & rumpus room
- Stylish hostess kitchen with stainless steel appliances & gas cooktop
- 4 bedrooms, BIR's & oversized master with walk-in robe & ensuite
- Two stylish bathrooms, study nook, air-conditioning, timber flooring
- Single carport, grassed yard, large entertaining terrace & internal laundry
- Lilli Pilli Baths, local shops, cafes & transport just minutes