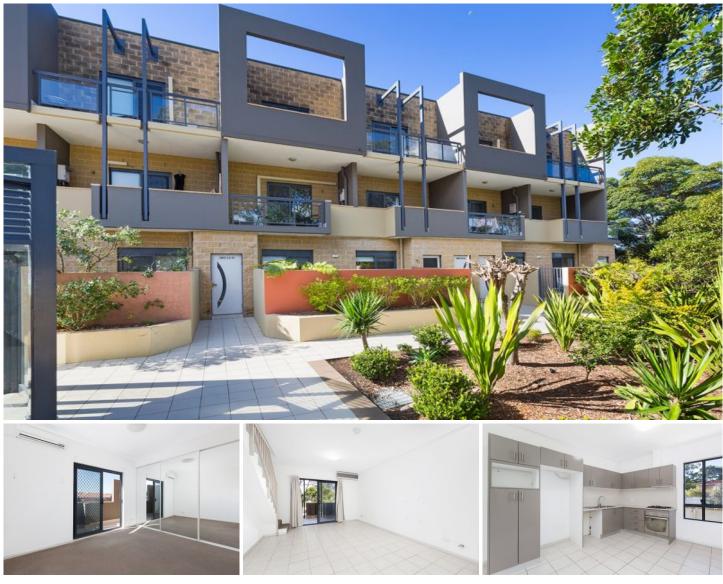

## 11/17a-19 Searl Road Cronulla NSW

Split over two levels this apartment for convenient living this two bedroom apartment is situated in one of Cronulla's most sought after locations within easy walking distance to everything Cronulla has to offer.

- Open-plan living and dining with large undercover entertainers balcony

- Modern kitchen with s/steel appliances & dishwasher

- Two spacious bedrooms both with their own balcony &  $\ensuremath{\mathsf{A/C}}$ 

- Internal laundry including dryer and an additional toilet

- Large secure underground lock up garage

\*\*Inspections are By Appointment Only - one person at a time

View : https://www.gibsonpartners.com/lease/nsw/suther land/cronulla/residential/unit/6605230