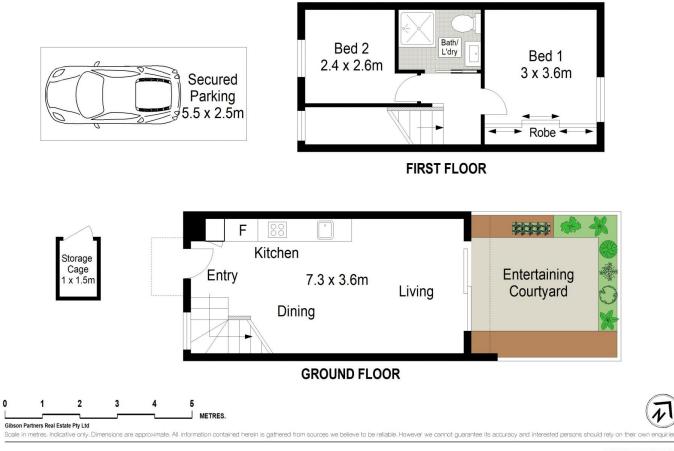

- Dedicated living & dining spaces seamlessly flow to the outdoors

- Sleek modern kitchen with gas cooktop & quality s/steel appliances

- Two bedrooms upstairs, main fitted with a built-in