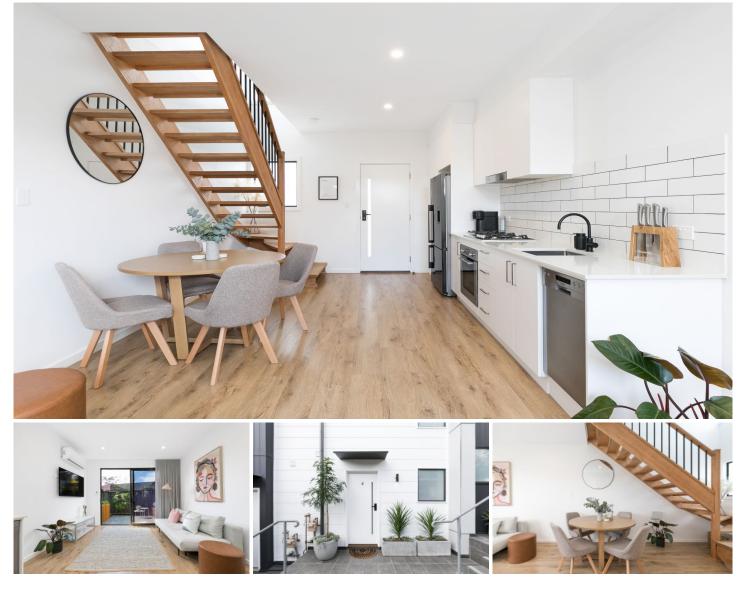

## 4/16 Ventura Avenue Miranda NSW

Showcasing an open-plan contemporary design, this immaculately presented townhouse located in a boutique collection of private terrace-style homes is ideally suited for downsizers or first home buyers looking for convenience and low-maintenance living.

- Dedicated living & dining spaces seamlessly flow to the outdoors

- Sleek modern kitchen with gas cooktop & quality s/steel appliances

- Two bedrooms upstairs, main fitted with a built-in