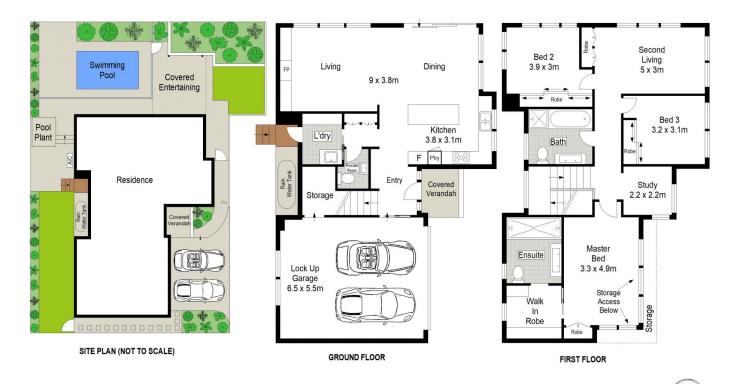

## 7/121-123 Gannons Road Caringbah South NSW

Boasting exceptional privacy and sophisticated interiors, this executive townhome located in the boutique 'Eclipse' development is graced with an impressive 320sqm of premium finishes delivering substantial house-like proportions and a stunning outdoor terrace with plunge pool framed by landscaped gardens.

With an impressive lifestyle address that borders the leafy surrounds of Burraneer Park, popular cafes, Burraneer Bay Public school, Cronulla beaches and Water Street Boat ramp this beautiful home is suited to an array of family dynamics seeking a low-maintenance lifestyle.

- Open living room with Jetmaster fireplace & floor to ceiling windows that provide a light-filled tranquil outlook all year round

3 🖴 2 📛 4 👄

Price: \$2,327,105

**View**: https://www.gibsonpartners.com/sale/nsw/sutherl and/caringbah-south/residential/townhouse/6619