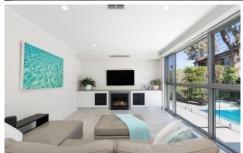

- Open living room with Jetmaster fireplace & floor to ceiling windows that provide a light-filled tranquil outlook all year round

3 🖴 2 📛 4 👄

Price: \$2,327,105

**View**: https://www.gibsonpartners.com/sale/nsw/sutherl and/caringbah-south/residential/townhouse/6619