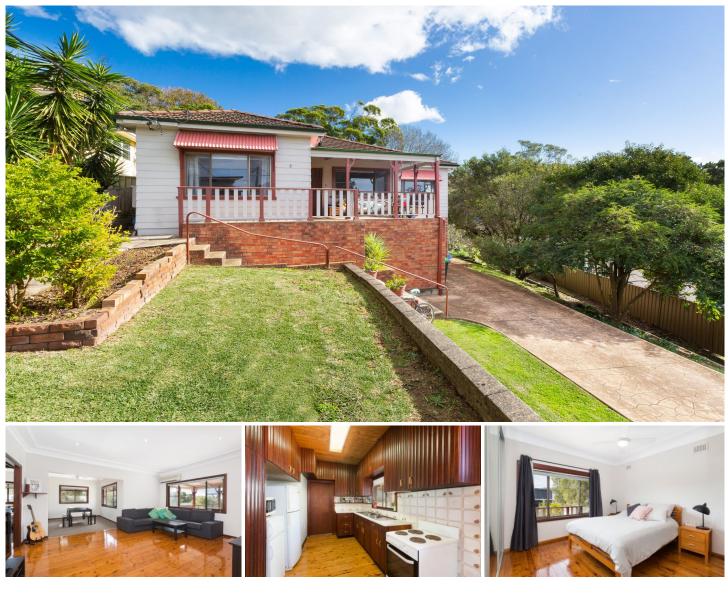

## BSON PARTNERS IN PROPERTY

**3 Locksley Street Cronulla NSW** 

Located on the high side of the street and basking in a sunny northerly aspect, this spacious family home boasts a lush leafy outlook over Cronulla Golf Course and convenient to Cronulla beaches, local schools, transport and the newly developed Woolooware Bay.

- Separate sundrenched living & dining rooms
- Three bedrooms fitted with built-in wardrobes
- Neat galley style timber kitchen & internal laundry
- Polished timber flooring & ceiling fans
- Sunny rear yard with undercover entertaining area
- Single lock-up garage & front balcony