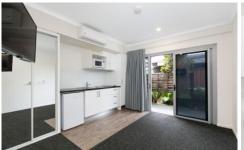

- Minimum 6 month lease with water & gas included
- Combined living/dining/bedroom, A/C, built-in robe & TV
- Kitchenette with bar fridge, microwave & small cooktop
- Spacious wheelchair accessible bathroom with storage
- Outdoor terrace sitting area + plenty of street parking
- Communal laundry with coin operated washing machines
- Convenient to Cronulla beaches, shops & transport options