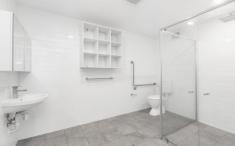

- Minimum 6 month lease with water & gas included
- Combined living/dining/bedroom, A/C, built-in robe & TV
- Kitchenette with bar fridge, microwave & small cooktop
- Spacious wheelchair accessible bathroom with storage
- Outdoor terrace sitting area + plenty of street parking
- Communal laundry with coin operated washing machines
- Convenient to Cronulla beaches, shops & transport options