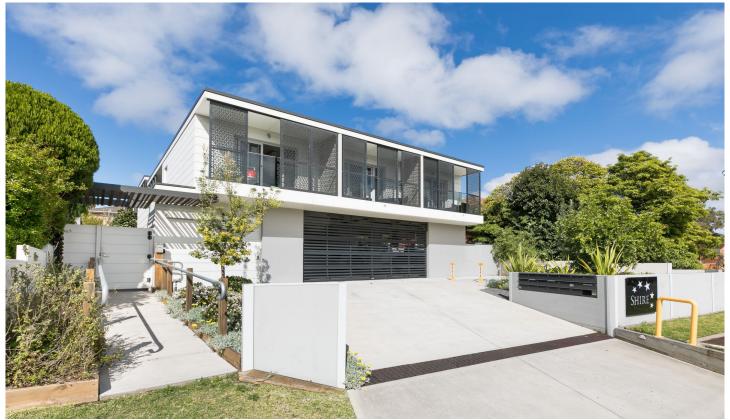

## 2/148 Kingsway Woolooware NSW

Located in a well-maintained complex this ground floor Studio apartment features modern interiors and wheelchair accessible facilities. Convenient to Cronulla beaches, shops, cafes and Woolooware station.