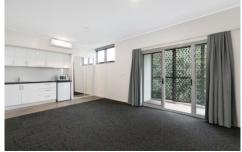

- Minimum 6 month lease with water & gas included
- Combined living/dining/bedroom with built-in robe
- Kitchenette with bar fridge, microwave & small cooktop
- Modern bathroom & split system air-conditioning
- Covered balcony with privacy screen + street parking
- Communal laundry with coin operated washing machines
- Convenient to Cronulla beaches, shops & transport options