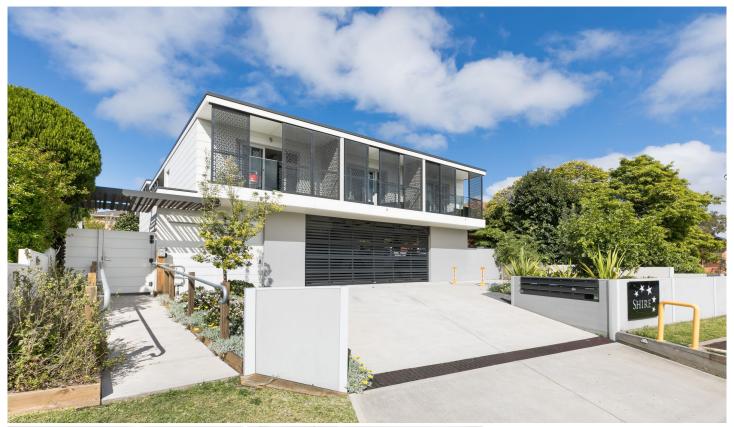

## 18/148 Kingsway Woolooware NSW

Located at the rear of a well-maintained complex this Studio apartment offers modern interiors and a private top level position. Convenient to Cronulla beaches, shops, cafes and Woolooware station.

- Minimum 6 month lease with water & gas included
- Combined living/dining/bedroom with built-in robe
- Kitchenette with bar fridge, microwave & small cooktop
- Modern bathroom & split system air-conditioning
- Covered balcony with privacy screen + street parking
- Communal laundry with coin operated washing machines
- Convenient to Cronulla beaches, shops & transport options