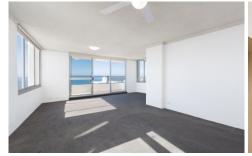

- 3 spacious bedrooms, BIR's, master features an ensuite
- Combined living & dining room flows freely to balcony
- 2 bedrooms with access to balcony offering water views
- Neat kitchen offers plenty of storage space & pantry
- Two stylishly renovated bathrooms & internal laundry
- Auto double lock-up garage, security complex with lift access
- Beautiful views of the National Park and Gunnamatta Bay
- \*\*Inspections are By Appointment Only one person at a time