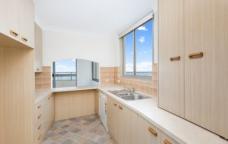

- 3 spacious bedrooms, BIR's, master features an ensuite
- Combined living & dining room flows freely to balcony
- 2 bedrooms with access to balcony offering water views
- Neat kitchen offers plenty of storage space & pantry
- Two stylishly renovated bathrooms & internal laundry
- Auto double lock-up garage, security complex with lift access
- Beautiful views of the National Park and Gunnamatta Bay
- \*\*Inspections are By Appointment Only one person at a time