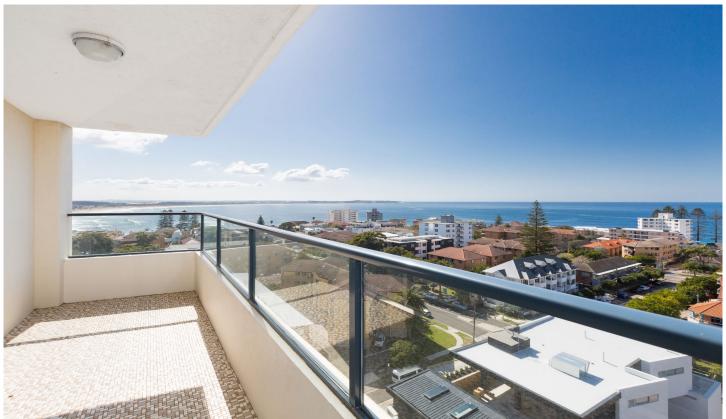

## 22/8-12 Waratah Street Cronulla NSW

Positioned on the 11th floor of the highly desired 'Matthew Flinders' building, this well-maintained 3 bedroom apartment offers stunning panoramic ocean and bay views. Convenient to shops, cafes, transport & beaches.

- 3 spacious bedrooms, BIR's, master features an ensuite
- Combined living & dining room flows freely to balcony
- 2 bedrooms with access to balcony offering water views
- Neat kitchen offers plenty of storage space & pantry
- Two stylishly renovated bathrooms & internal laundry
- Auto double lock-up garage, security complex with lift access
- Beautiful views of the National Park and Gunnamatta Bay
- \*\*Inspections are By Appointment Only one person at a time