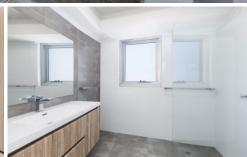

- 3 spacious bedrooms, BIR's, master features an ensuite
- Combined living & dining room flows freely to balcony
- 2 bedrooms with access to balcony offering water views
- Neat kitchen offers plenty of storage space & pantry
- Two stylishly renovated bathrooms & internal laundry
- Auto double lock-up garage, security complex with lift access
- Beautiful views of the National Park and Gunnamatta Bay
- \*\*Inspections are By Appointment Only one person at a time