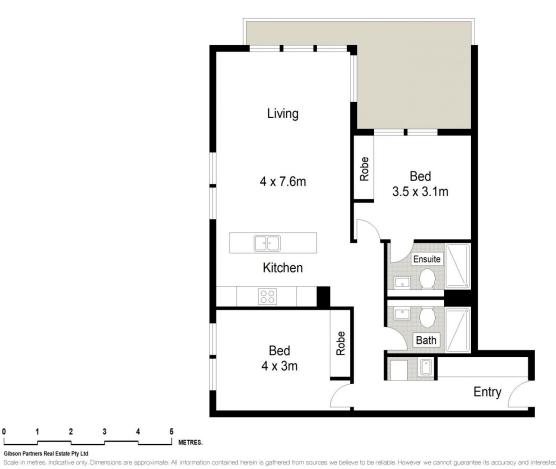

## 106/128 Willarong Road Caringbah NSW

Bathed in afternoon sun enjoyed from its westerly aspect, this stylish 2 bedroom apartment is situated on the first floor of The Madison providing clean lines, premium finishes and impressive proportions throughout. The open-plan living area is bright and airy with large windows and sliding doors creating superb indoor-outdoor flow to an expansive covered entertainer's balcony.

- First floor position, impressive proportions, naturally light filled
- ? Open plan kitchen, marble bench-tops, European

2 🔄 2 🔓 1 🗬

**Price:** \$765,000

**View**: https://www.gibsonpartners.com/sale/nsw/sutherl and/caringbah/residential/apartment/6643103