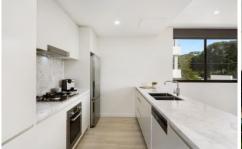

## 106/128 Willarong Road Caringbah NSW

Bathed in afternoon sun enjoyed from its westerly aspect, this stylish 2 bedroom apartment is situated on the first floor of The Madison providing clean lines, premium finishes and impressive proportions throughout. The open-plan living area is bright and airy with large windows and sliding doors creating superb indoor-outdoor flow to an expansive covered entertainer's balcony.

- First floor position, impressive proportions, naturally light filled
- ? Open plan kitchen, marble bench-tops, European

2 🔄 2 🔓 1 🗬

**Price:** \$765,000

**View**: https://www.gibsonpartners.com/sale/nsw/sutherl and/caringbah/residential/apartment/6643103