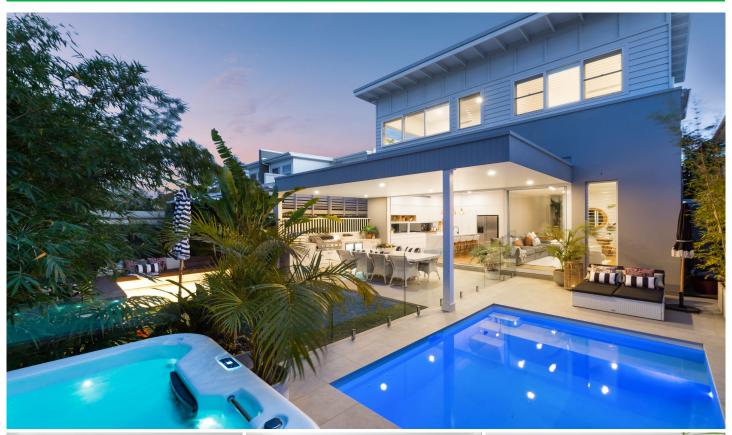

## 7A Alfred Avenue Cronulla NSW

Boasting an impressive facade and even more stunning from within, this architecturally designed, seaside inspired home displays expert craftsmanship of unmatched design and quality. No expense spared and every detail thoroughly considered. As you enter the home you feel an immediate sense of calm resulting from the carefully selected materials of engineered Oak flooring, panel feature walls, soaring ceilings, tall glass sliders allowing natural ventilation and capturing the essence of in/outdoor living.

Embracing an easy low maintenance coastal lifestyle, this exquisite family home enjoys a blue-chip Cronulla location within just a 950m (approx.) walk to the beach and well served by an array of local amenities consisting of local schools, Cronulla golf course, shops, restaurants and transport.