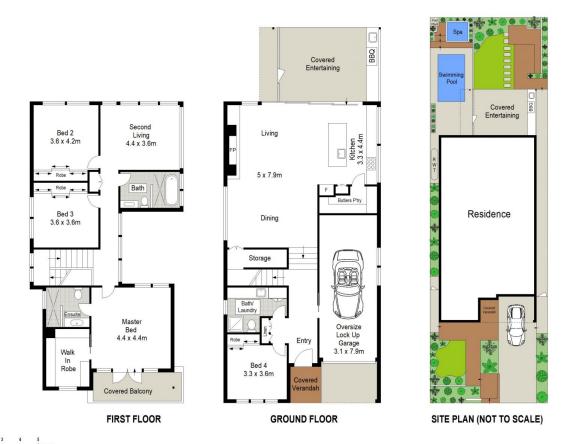

## **PARTNERS IN PROPERTY**

## 7A Alfred Avenue Cronulla NSW

Boasting an impressive facade and even more stunning from within, this architecturally designed, seaside inspired home displays expert craftsmanship of unmatched design and quality. No expense spared and every detail thoroughly considered. As you enter the home you feel an immediate sense of calm resulting from the carefully selected materials of engineered Oak flooring, panel feature walls, soaring ceilings, tall glass sliders allowing natural ventilation and capturing the essence of in/outdoor living.

Embracing an easy low maintenance coastal lifestyle, this exquisite family home enjoys a blue-chip Cronulla location within just a 950m (approx.) walk to the beach and well served by an array of local amenities consisting of local schools, Cronulla golf course, shops, restaurants and transport.

4 🕮 3 🔓 2 🖨

Land Size: 307.6 sqm

View : https://www.gibsonpartners.com/sale/nsw/s utherland/cronulla/residential/house/664314

**Ivan Lampret** 02 9523 1333

Karla Madgwick 02 9523 1333

Gibson Partners Real Estate Pty Ltd

Scale in metries. Indicative only. Dimensions are approximate. All information contained herein is gathered from sources we believe to be reliable. However we cannot guarantee its accuracy and interested persons should rely on their own enquir

7a Alfred Avenue, Cronulla