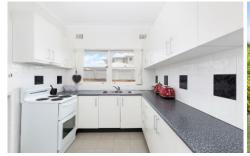

- 3 generous bedrooms with BIR's
- Combined living and dining room
- Kitchen with plenty of cupboard space
- Oversized grassed yard & single lock up garage
- Timber floorboards, internal laundry & NO PETS