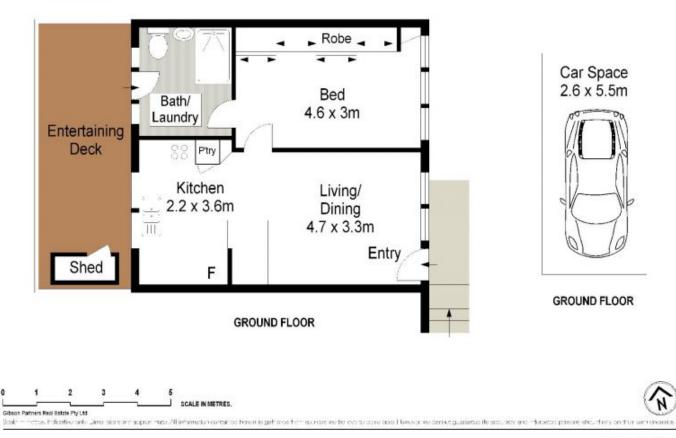

- Generous interiors plus a private decked courtyard
- Modern open-plan kitchen & spacious living area
- Downlights, high ceilings & timber floors throughout
- Extra-large bedroom with built-in robe & study space
- Combined ensuite-style bathroom & internal laundry
- Registered car space & Pet friendly