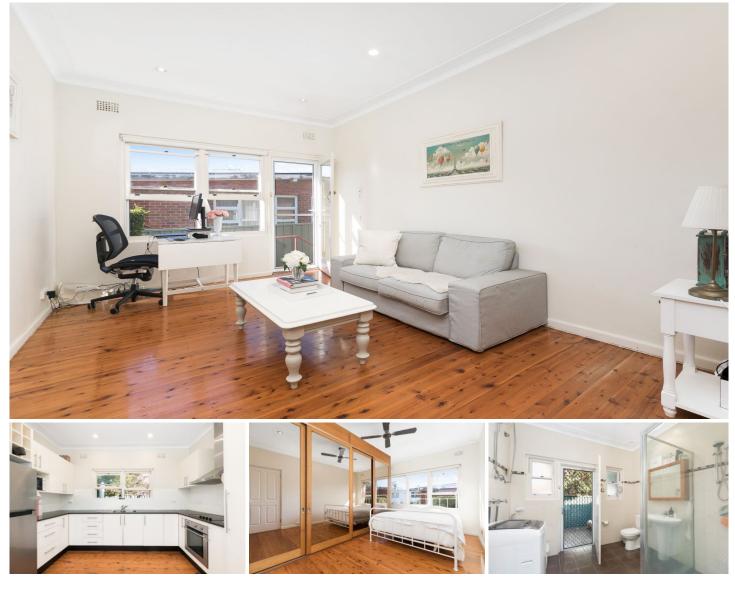

2/59 Burraneer Bay Road Cronulla NSW

Situated in a small block of only five this villa style apartment is ideally convenient to Cronulla Mall, pristine beaches, restaurants and Cronulla station and includes electricity and water.

- Generous interiors plus a private decked courtyard
- Modern open-plan kitchen & spacious living area
- Downlights, high ceilings & timber floors throughout
- Extra-large bedroom with built-in robe & study space
- Combined ensuite-style bathroom & internal laundry
- Registered car space & Pet friendly