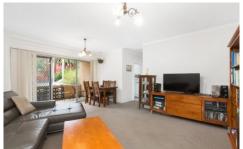

- First floor position at front of building, security intercomentry
- Only one common wall, spacious lounge & dining areas
- Updated kitchen, 2 large bedrooms (main with built-in robe)
- Neat bathroom with separate shower & bath, internal laundry
- Good size balcony with a sunny westerly aspect, lock-up garage