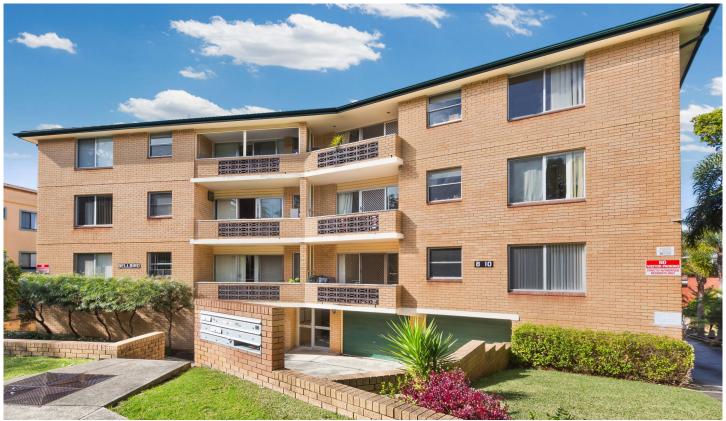

## 2/8-10 St Andrews Place Cronulla NSW

Beautifully presented and offering a leafy outlook, this first floor apartment is convenient to Cronulla Mall, railway station, restaurants, hotels and a choice of wonderful beaches. No pets allowed.

- First floor position at front of building, security intercomentry
- Only one common wall, spacious lounge & dining areas
- Updated kitchen, 2 large bedrooms (main with built-in robe)
- Neat bathroom with separate shower & bath, internal laundry
- Good size balcony with a sunny westerly aspect, lock-up garage