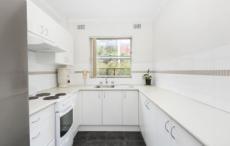

- First floor position at front of building, security intercomentry
- Only one common wall, spacious lounge & dining areas
- Updated kitchen, 2 large bedrooms (main with built-in robe)
- Neat bathroom with separate shower & bath, internal laundry
- Good size balcony with a sunny westerly aspect, lock-up garage