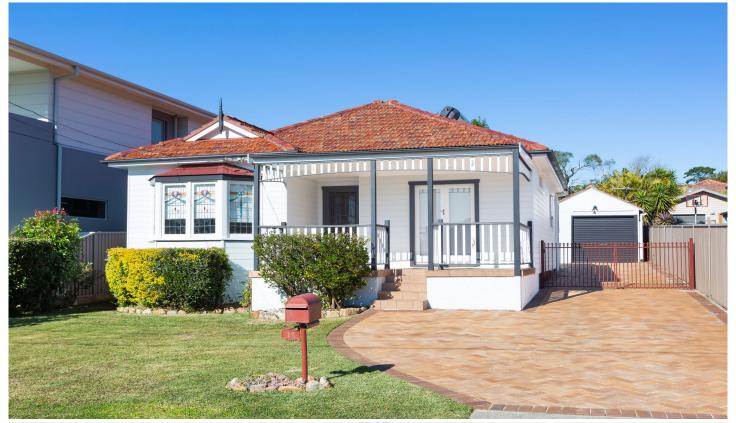

## 12 Bellevue Parade Caringbah NSW

Located within minutes to local schools, shops and transport options this charming family home flowing across a superb light-filled single level, boasts a selection of family living and entertaining areas thoughtfully designed for large family living.

- Formal lounge with fireplace, separate dining & family room
- Four bedrooms with BIR's, main with sun-filled window seat
- Large timber kitchen with island bench & plenty of storage
- Two stylish bathrooms, internal laundry & ducted A/C
- Polished timber flooring, high ceilings, plantation shutters
- Covered entertaining area overlooking the level grassed vard
- Rear single lock-up garage + additional off-street parking

12 Bellevue Parade, Caringbah