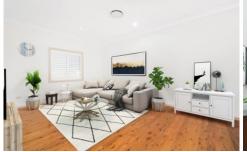

- Formal lounge with fireplace, separate dining & family room
- Four bedrooms with BIR's, main with sun-filled window seat
- Large timber kitchen with island bench & plenty of storage
- Two stylish bathrooms, internal laundry & ducted A/C
- Polished timber flooring, high ceilings, plantation shutters
- Covered entertaining area overlooking the level grassed vard
- Rear single lock-up garage + additional off-street parking