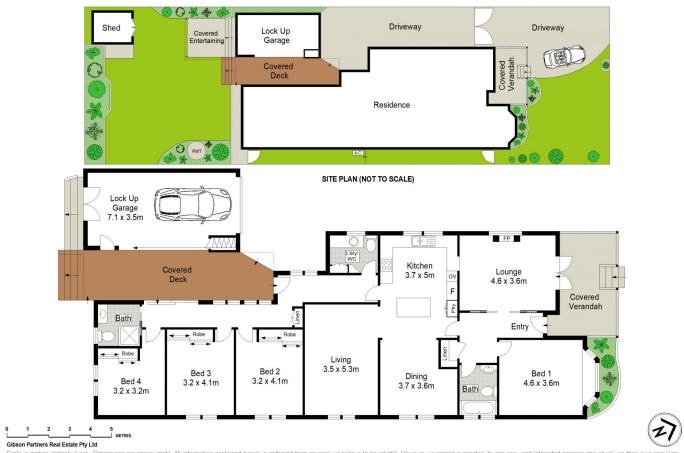

## 12 Bellevue Parade Caringbah NSW

Located within minutes to local schools, shops and transport options this charming family home flowing across a superb light-filled single level, boasts a selection of family living and entertaining areas thoughtfully designed for large family living.

- Formal lounge with fireplace, separate dining & family room
- Four bedrooms with BIR's, main with sun-filled window seat
- Large timber kitchen with island bench & plenty of storage
- Two stylish bathrooms, internal laundry & ducted A/C
- Polished timber flooring, high ceilings, plantation shutters
- Covered entertaining area overlooking the level grassed vard
- Rear single lock-up garage + additional off-street parking

4 🖳 2 🟪 1 🚘

**View**: https://www.gibsonpartners.com/lease/nsw/suther land/caringbah/residential/house/6651264

Abbey Smith 02 9523 1333

Scale in metres. Indicative only. Dimensions are approximate. All information contained herein is gathered from sources we believe to be reliable. However we cannot guarantee its accuracy and interested persons should rely on their own