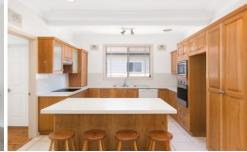

- Formal lounge with fireplace, separate dining & family room
- Four bedrooms with BIR's, main with sun-filled window seat
- Large timber kitchen with island bench & plenty of storage
- Two stylish bathrooms, internal laundry & ducted A/C
- Polished timber flooring, high ceilings, plantation shutters
- Covered entertaining area overlooking the level grassed vard
- Rear single lock-up garage + additional off-street parking