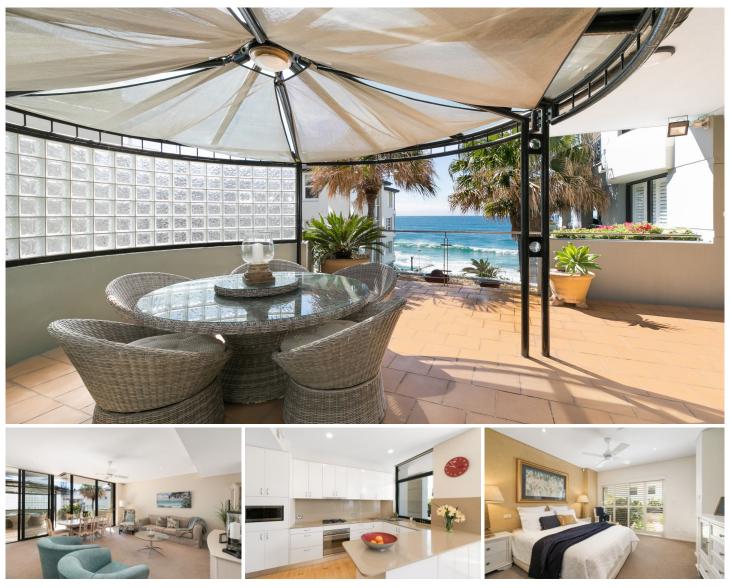

## 7/22-24 Ozone Street Cronulla NSW

Set within the tightly held 'Tiana' development enjoying an elevated ground floor position with a sunny northeast aspect, this exceptional apartment exhibits breathtaking ocean views and a sense of grandeur throughout the considerable 288sqm space inside and out.

From its supreme beachfront position next to The Esplanade, rock pools, beaches, cafes and restaurants, this brilliant apartment offers a lifestyle experience that dreams are made of.

- Combined living & dining area flows freely to the outdoors offering a great entertaining space all year round

- Caesarstone kitchen with quality stainless steel appliances, gas cooktop, timber flooring & breakfast bar

- Three bedrooms with wardrobes, two with access to the