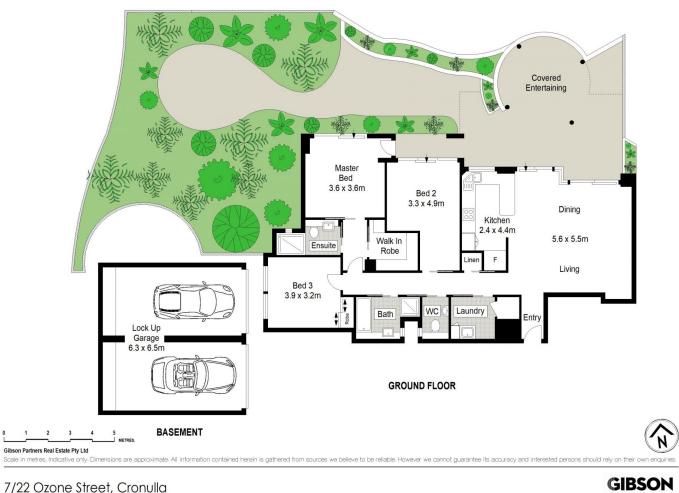

## 7/22-24 Ozone Street Cronulla NSW

Set within the tightly held 'Tiana' development enjoying an elevated ground floor position with a sunny northeast aspect, this exceptional apartment exhibits breathtaking ocean views and a sense of grandeur throughout the considerable 288sqm space inside and out.

## 3 🛤 2 🚔 2 🛱

Price : \$ 3,350,000

**View :** https://www.gibsonpartners.com/sale/nsw/sutherl and/cronulla/residential/apartment/6651295

02 9523 1333

7/22 Ozone Street, Cronulla

0