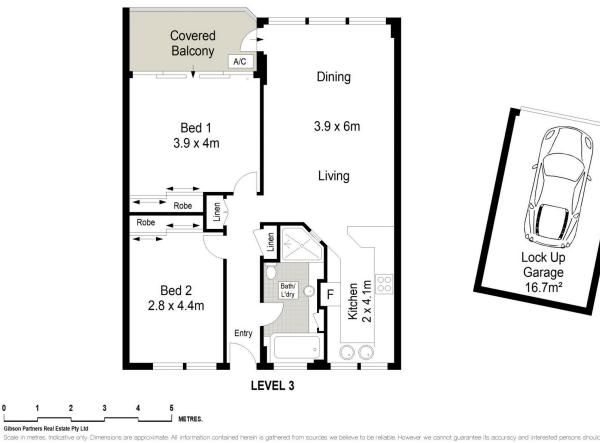

## 304/4-6 Boorima Place Cronulla NSW

Enjoying one of the finest waterfront addresses on the Esplanade, this fully renovated 2 bedroom apartment relishes in arguably some of the best uninterrupted views over Cronulla's pristine beaches, Bate Bay and beyond.

Bathed in northerly sun and positioned on the 3rd floor of the tightly-held 'Tradewinds' building, this exceptional apartment offers a great opportunity to enjoy the enviable lifestyle that epitomises Cronulla with the surf club, RSL, cafes, restaurants, parks, shops and transport all nearby.

- Captivating views over Cronulla's beaches, Bate Bay & beyond
- 3rd floor position, sunny north aspect, direct Esplanade access
- Natural light filled interiors with effortless flow to the

2 📭 1 🚍 1 🚍