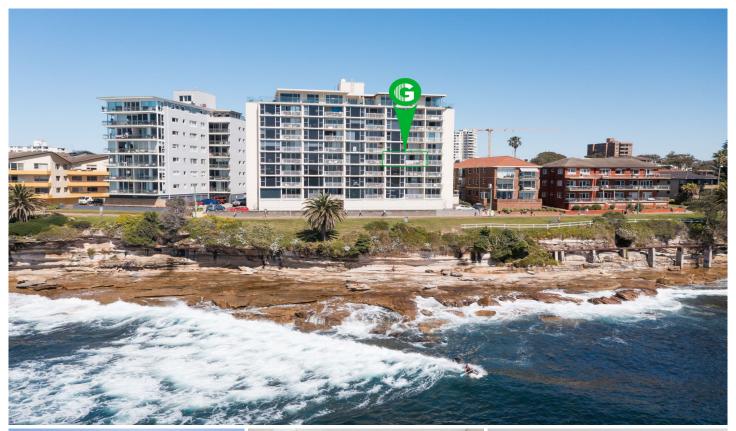

## 304/4-6 Boorima Place Cronulla NSW

Enjoying one of the finest waterfront addresses on the Esplanade, this fully renovated 2 bedroom apartment relishes in arguably some of the best uninterrupted views over Cronulla's pristine beaches, Bate Bay and beyond.

Bathed in northerly sun and positioned on the 3rd floor of the tightly-held 'Tradewinds' building, this exceptional apartment offers a great opportunity to enjoy the enviable lifestyle that epitomises Cronulla with the surf club, RSL, cafes, restaurants, parks, shops and transport all nearby.

- Captivating views over Cronulla's beaches, Bate Bay & beyond
- 3rd floor position, sunny north aspect, direct Esplanade access
- Natural light filled interiors with effortless flow to the

2 📭 1 🚍 1 🚍