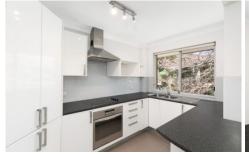

- Huge combined living and dining area
- Private covered balcony ideal for entertaining
- Modern kitchen with s/s appliances and breakfast bar
- Two large bedrooms, BIR's, main with sunny balcony
- Modern bathroom, large internal laundry, NO PETS
- Single auto lock-up garage, freshly painted & new carpet