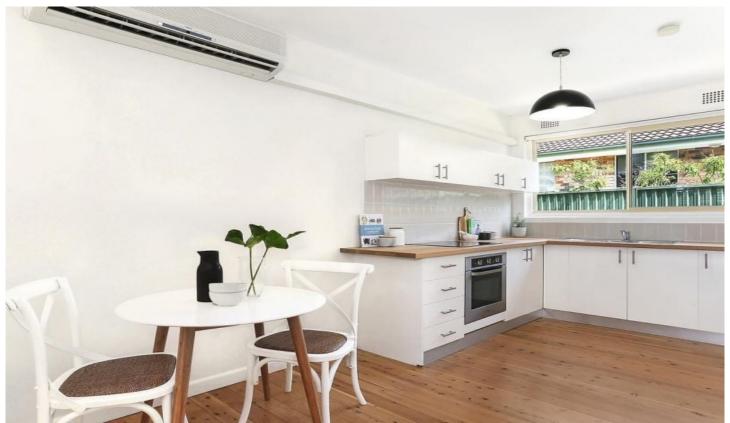

## 1/54 Woolooware Road Woolooware NSW

Located on the ground floor of a well-maintained complex, this modern two bedroom apartment features updated light-filled interiors and convenient to local shops, cafes, schools, Cronulla beaches and Woolooware station.

- Combined living & dining room with split system A/C
- Stylish kitchen with s/s appliances & timber benchtops
- Two generous bedrooms fitted with built-in wardrobes
- Modern bathroom fitted with laundry facilities
- Timber flooring, plantation shutters & single carspace
- Woolooware station & shops just 290 metres away