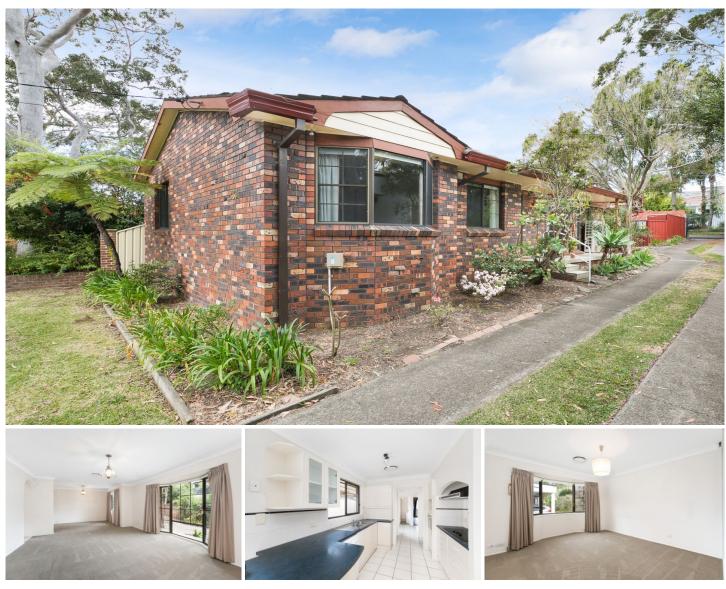

## 226B Burraneer Bay Road Caringbah NSW

This spacious family home with swimming pool is the perfect rental for families looking for space. Convenient to local schools, shops, cafes and Cronulla beaches.

- Three good sized bedrooms with built-in wardrobes
- Eat-in kitchen with walk in pantry & dishwasher
- Formal lounge & dining + 2nd living room, ducted A/C
- Large internal laundry with second bathroom
- Great entertaining area & sparkling in-ground pool
- Double lock-up garage with internal access
- \*\*Pool maintenance included in weekly rent\*\*