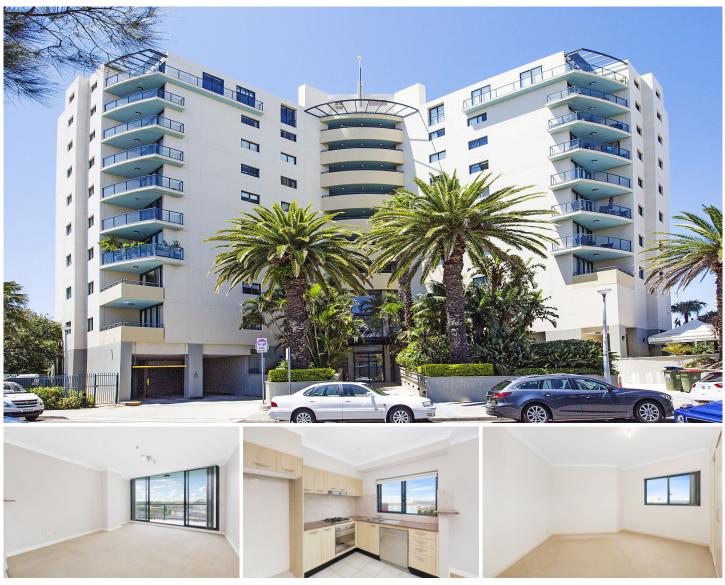

## 813/1 Abel Place Cronulla NSW

Located on the 8th floor of the highly desirable 'Sur Mer' building, this one bedroom apartment offers an excellent opportunity for those wishing to soak up the Resort style beachside life.

- Open-plan living & dining opens out to balcony
- Gourmet kitchen with stainless steel appliances
- Good size bedroom with built-in wardrobe
- Great bathroom with New York style laundry
- Single lock-up garage, security block with intercom
- Resort style facilities with pool, sauna, spa & gym