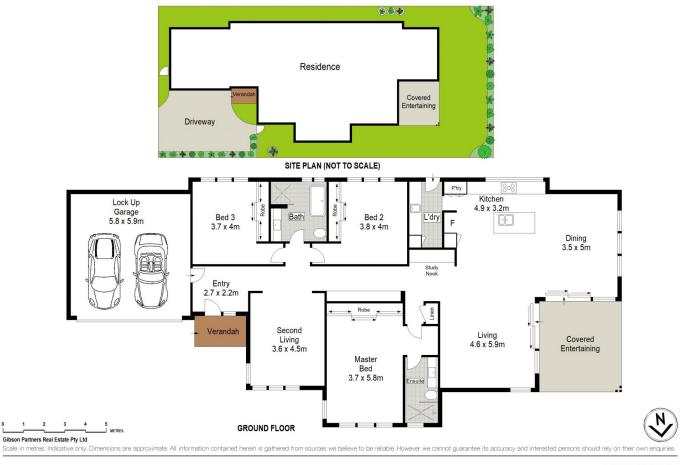

## 3 🛤 2 🏪 2 🛱

Land Size : 501 sqm

: https://www.gibsonpartners.com/sale/nsw/s utherland/caringbah/residential/house/6664 552

View

Ivan Lampret 02 9523 1333

Karla Madgwick 02 9523 1333

11B Nullaburra Road, Caringbah