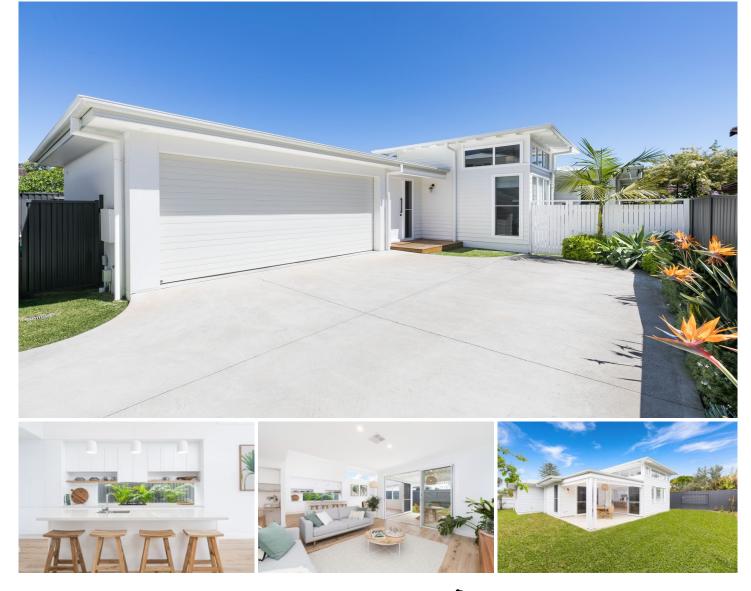

## 11B Nullaburra Road Caringbah NSW

Privately positioned at the back of a dual occupancy, this architecturally designed free standing home boasts stylish high-end finishes with a luxe Hamptons theme throughout. Soaring ceilings and windows emphasise the interplay between natural light and space creating a seamless fusion from the indoors to an alfresco entertaining area and level lawn bathed in north/westerly sunshine.

Displaying expert craftsmanship of unmatched design, this incredible single level home has had no expense spared and every detail thoroughly considered. An ideal lifestyle retreat for young families or empty nesters convenient to local schools, shops and transport.

- Clean lines, high-end finishes & fluid indoor/outdoor entertaining spaces