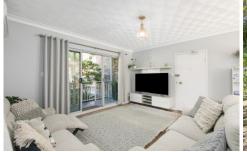

- Spacious light filled living area flows to balcony
- Modern kitchen with stainless steel appliances
- 2 bedrooms with built in robes, balcony off main
- Recently renovated bathroom & internal laundry
- Timber flooring & split system air-conditioning
- Level access from street to intercom security entry