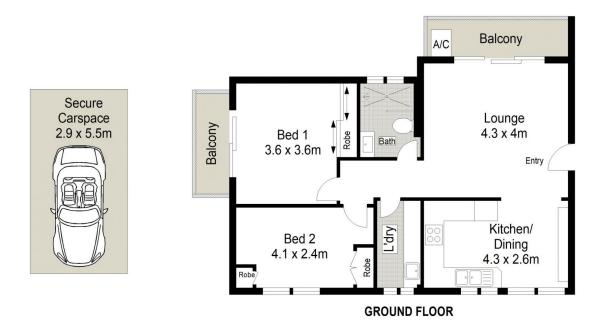

## 17/247-251 Kingsway Caringbah NSW

Positioned on the ground floor of a well maintained security complex, this modern villa-style apartment enjoys a lovely leafy outlook and offers level access from the street to the security intercom entry and front door.

- Spacious light filled living area flows to balcony
- Modern kitchen with stainless steel appliances
- 2 bedrooms with built in robes, balcony off main
- Recently renovated bathroom & internal laundry
- Timber flooring & split system air-conditioning
- Level access from street to intercom security entry

Scale in metres. Indicative only. Dimensions are approximate. All information contained herein is gathered from sources we believe to be reliable. However we cannot guarantee its accuracy and interested persons should rely on their own enquiries.