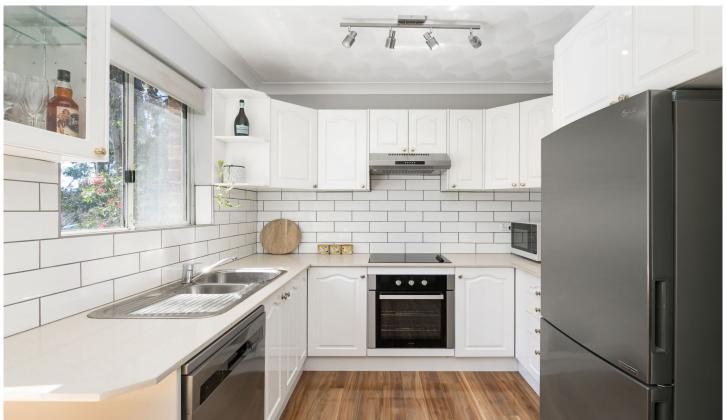

- Spacious light filled living area flows to balcony
- Modern kitchen with stainless steel appliances
- 2 bedrooms with built in robes, balcony off main
- Recently renovated bathroom & internal laundry
- Timber flooring & split system air-conditioning
- Level access from street to intercom security entry