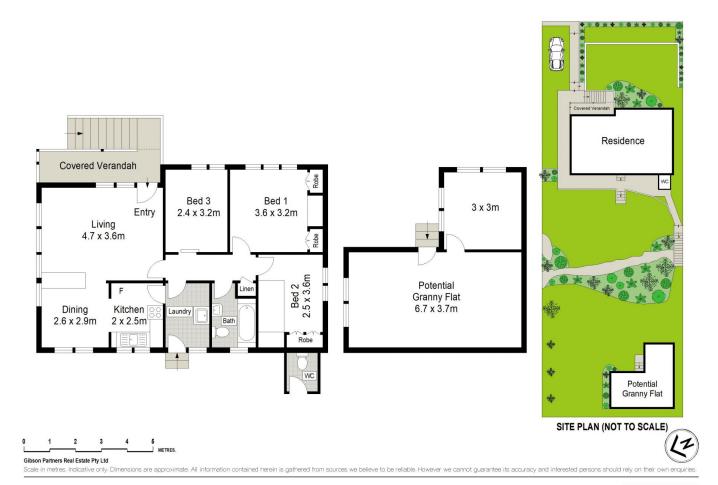

## 3 Eighth Avenue Jannali NSW

Perfectly positioned on the high side of the street capturing picturesque district views, this family home offered for the first time in over 50 years will export you back to the early 60's with it's original interiors untouched and neatly preserved.

Set on approximately 626sqm of land with an additional external dwelling the property is open to a multitude of scenarios for those buyers looking for a knock down rebuild, a brand new duplex development or a complete renovation on both dwellings all (STCA). Convenient to Jannali shops, cafes, local schools and transport options.

- Original condition throughout with L-shaped living & dining room
- Three bedrooms, two with original custom built-in

3 🕮 1 📛 2 🚘

**Price** : \$ 1,425,000 **Land Size** : 626 sqm

View: https://www.gibsonpartners.com/sale/nsw/s