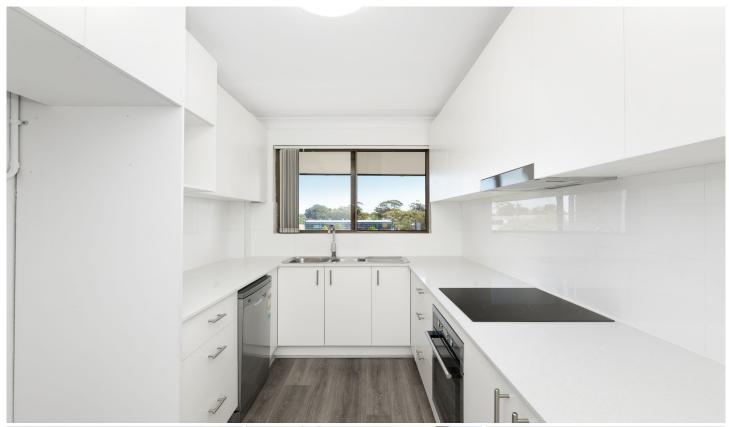

Bathed in a sundrenched westerly aspect, this impressive apartment is also super convenient to shops, cafes, restaurants, Caringbah Leisure Centre, Library, schools and transport.

- A 'move-straight-in' opportunity for first home buyers or investors
- Open-plan living & dining room with plenty of natural light  $\&\ \mbox{A/C}$
- Brand new kitchen with stainless steel appliances & large pantry