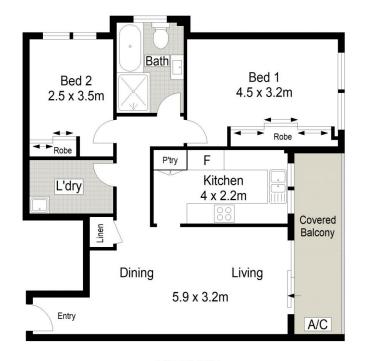

## 8/392 Port Hacking Road Caringbah NSW

Located on the top floor and boasting spacious light-filled interiors, this newly renovated 2 bedroom apartment showcases contemporary finishes throughout, ready to move in and enjoy immediately.

Bathed in a sundrenched westerly aspect, this impressive apartment is also super convenient to shops, cafes, restaurants, Caringbah Leisure Centre, Library, schools and transport.

- A 'move-straight-in' opportunity for first home buyers or investors
- Open-plan living & dining room with plenty of natural light  $\&\ \mbox{A/C}$
- Brand new kitchen with stainless steel appliances & large pantry

## 2 🗀 1 📛 1 👄

**Price:** \$728,805

**View**: https://www.gibsonpartners.com/sale/nsw/sutherl and/caringbah/residential/apartment/6668103

Chris Walsh 02 9523 1333

TOP FLOOR

Gibson Partners Real Estate Pty Ltd