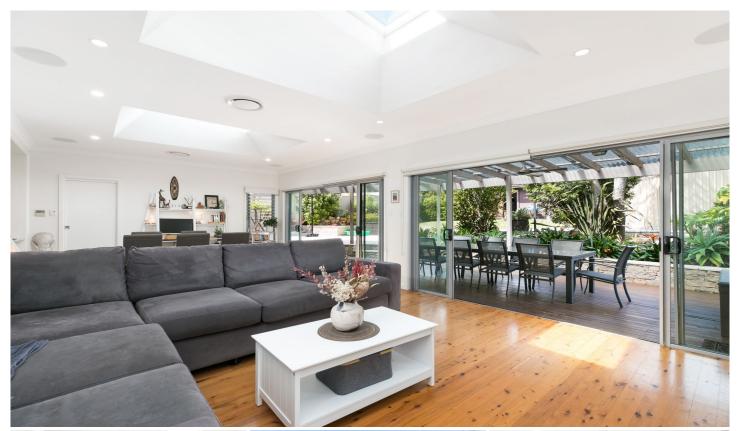

## 4 Avenel Road Gymea Bay NSW

Exceptionally positioned in a convenient Gymea Bay locale, this great family entertainer is beautifully maintained throughout showcasing cleverly placed skylights that highlight the spacious interiors and effortless connectivity to a private rear yard and covered terrace.

- Light-filled living & dining rooms merge to the outdoor entertaining area through double sliding doors
- Modern kitchen features a stylish blue accent with integrated appliances, 5 burner gas cooktop & breakfast