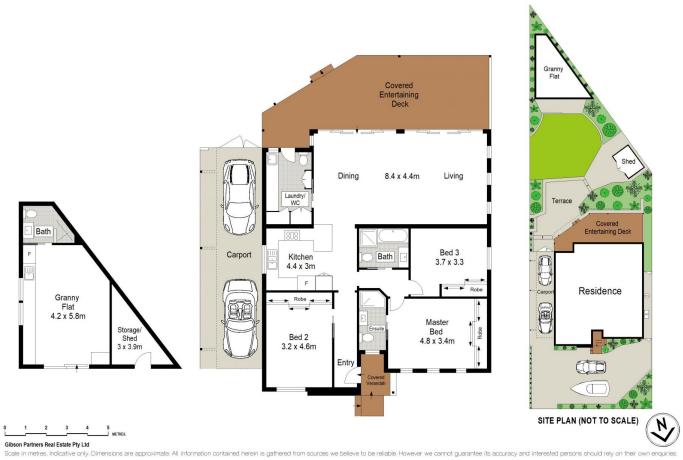

## 4 Avenel Road Gymea Bay NSW

Exceptionally positioned in a convenient Gymea Bay locale, this great family entertainer is beautifully maintained throughout showcasing cleverly placed skylights that highlight the spacious interiors and effortless connectivity to a private rear yard and covered terrace.

Set on a 594.4sqm parcel of land the property also offers separate self-contained accommodation for teenagers, guests or a possible rental income. Convenient to Gymea Bay Public school, local playing fields, Gymea Village shops, transport and within the Kirrawee High catchment.

4 🗀 3 🔓 4 🚘

**Price** : \$ 1,872,000 **Land Size** : 594.4 sgm

View : https://www.gibsonpartners.com/sale/nsw/s

utherland/gymea-bay/residential/house/667

1003

Chris Walsh 02 9523 1333

4 Avenel Road, Gymea Bay