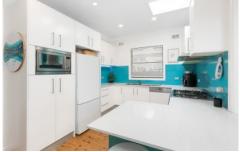

- Light-filled living & dining rooms merge to the outdoor entertaining area through double sliding doors
- Modern kitchen features a stylish blue accent with integrated appliances, 5 burner gas cooktop & breakfast