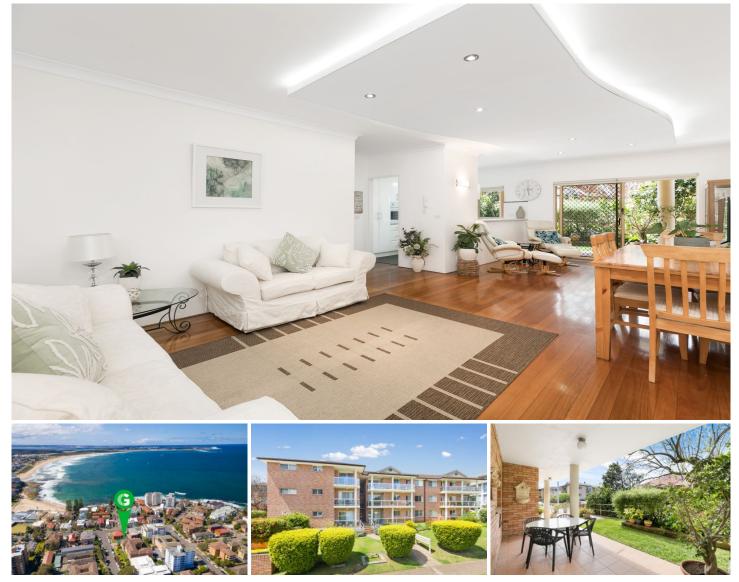

## 1/2-6 Parramatta Street Cronulla NSW

Promoting a vibrant lifestyle opportunity, this ground floor, villa-style apartment offers house-like proportions, modern interiors, effortless in/outdoor flow to a fabulous courtyard basking in natural sunshine and a desirable north-westerly aspect.

Situated in a well-maintained security block and only a 450m stroll to the sandy shores South Cronulla Beach and 500m to the Mall's assortment of shops, cafes and transport, this immaculate abode oozes style, lifestyle and convenience.

- Spacious light filled interiors embrace easy indoor/outdoor flow

- Generous entertaining courtyard with sunny northwest aspect