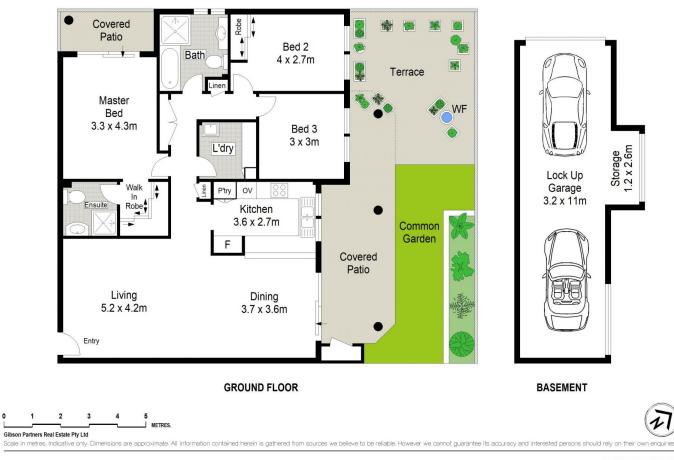

## 1/2-6 Parramatta Street Cronulla NSW

Promoting a vibrant lifestyle opportunity, this ground floor, villa-style apartment offers house-like proportions, modern interiors, effortless in/outdoor flow to a fabulous courtyard basking in natural sunshine and a desirable north-westerly aspect.

- Spacious light filled interiors embrace easy indoor/outdoor flow

- Generous entertaining courtyard with sunny northwest aspect