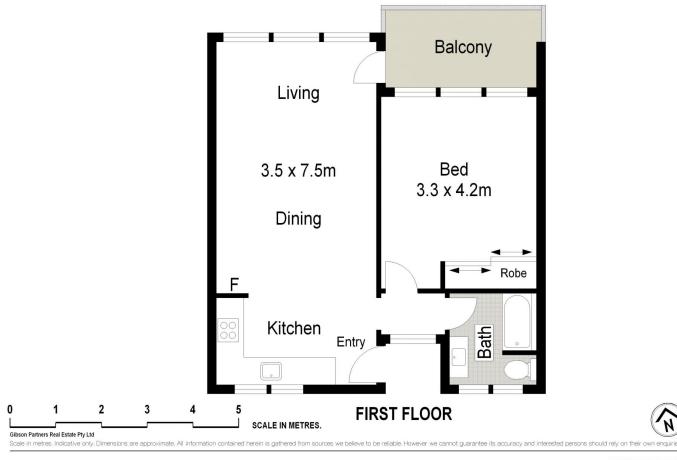

## 6/2 Connels Road Cronulla NSW

Boasting a sunny northerly aspect this top floor one bedroom apartment features open plan living with renovated light filled interiors. In a boutique block of only eight, this immaculate abode presents an ideal opportunity for those looking to enter the real estate market or add to your investment portfolio.

Enjoy a quiet and convenient lifestyle with Woolooware Train Station nearby and easy walking distance to Cronulla Mall and beaches.

- Boutique block of only eight, north facing balcony
- Open plan living with timber floors throughout
- Modern kitchen with s/s appl. & laundry facilities
- Generous size bedroom with mirrored built-in robe
- Downlights, high ceilings, neat original bathroom