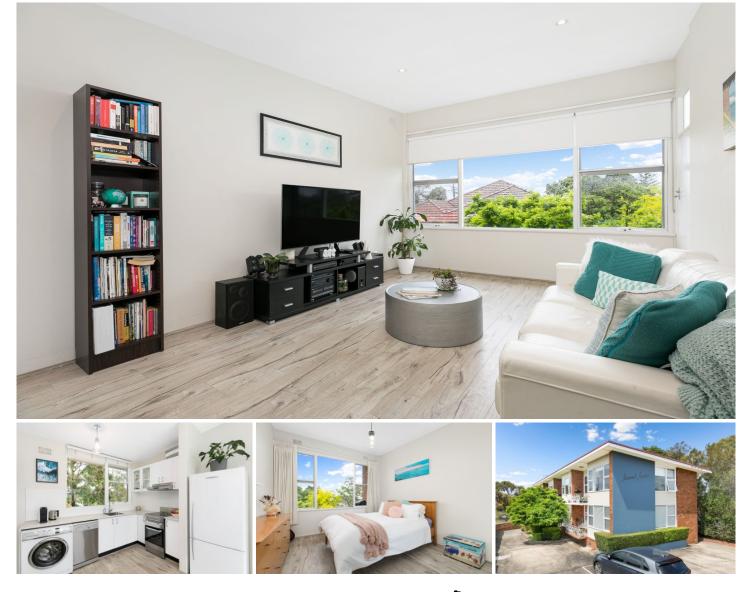

## 6/2 Connels Road Cronulla NSW

Boasting a sunny northerly aspect this top floor one bedroom apartment features open plan living with renovated light filled interiors. In a boutique block of only eight, this immaculate abode presents an ideal opportunity for those looking to enter the real estate market or add to your investment portfolio.

Enjoy a quiet and convenient lifestyle with Woolooware Train Station nearby and easy walking distance to Cronulla Mall and beaches.

- Boutique block of only eight, north facing balcony
- Open plan living with timber floors throughout
- Modern kitchen with s/s appl. & laundry facilities
- Generous size bedroom with mirrored built-in robe
- Downlights, high ceilings, neat original bathroom