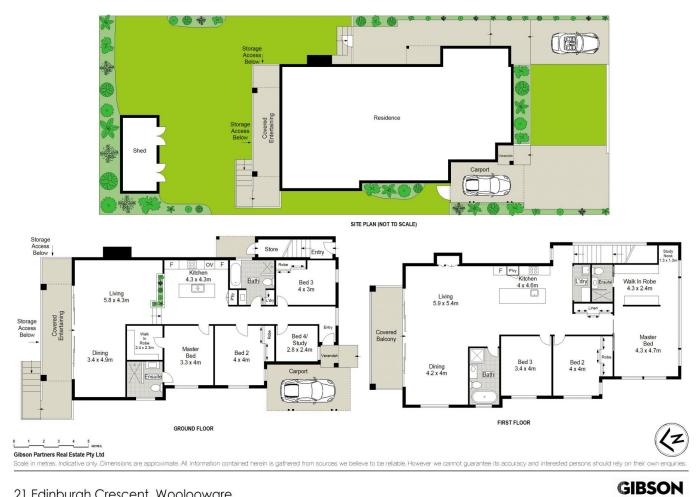

## 21 Edinburgh Crescent Woolooware NSW

Transformed into an exceptional contemporary home and spanning across two expansive levels, this impressive residence offers a unique and flexible floorplan, ideal for dual family living with every convenience on offer.

- Multiple living & dining rooms with covered entertaining balconies

- Six great sized bedrooms, two with ensuites & walk-in wardrobes

- Stylish modern kitchen over both levels plus internal

Land Size : 601 sqm