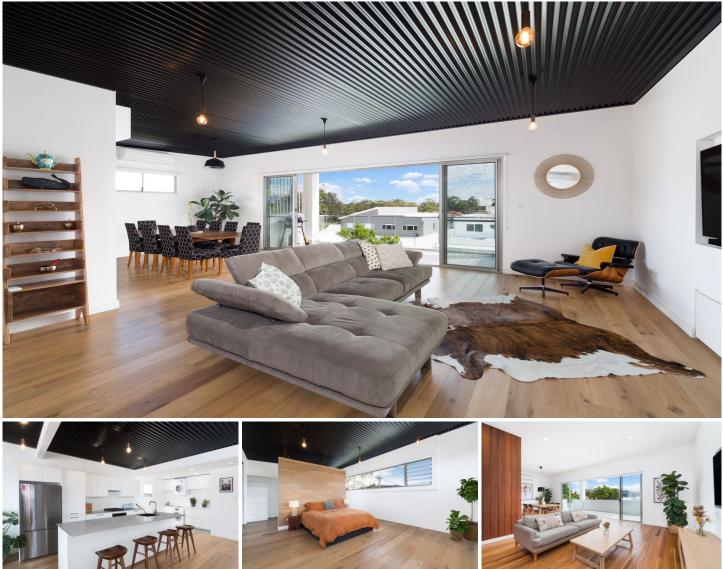

## 21 Edinburgh Crescent Woolooware NSW

Transformed into an exceptional contemporary home and spanning across two expansive levels, this impressive residence offers a unique and flexible floorplan, ideal for dual family living with every convenience on offer.

Set on a 600.7sqm block with a desirable northerly aspect and positioned in a great family friendly location, this home is ready for the whole family to move in and enjoy! Within footsteps to local schools, Woolooware Village shops, Golf course and train station.

- Multiple living & dining rooms with covered entertaining balconies

- Six great sized bedrooms, two with ensuites & walk-in wardrobes

- Stylish modern kitchen over both levels plus internal

Land Size : 601 sqm